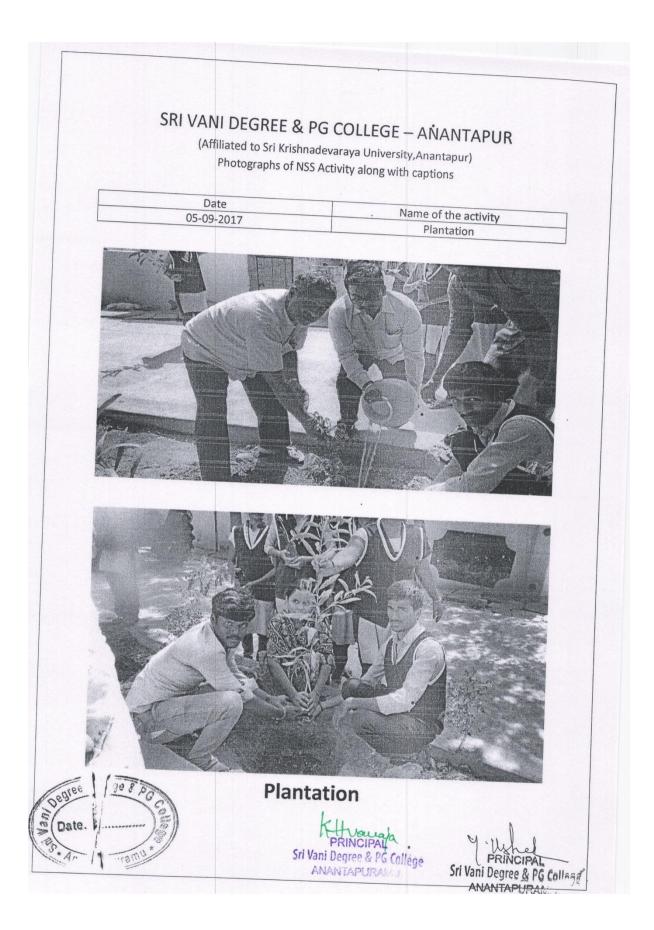

ACTIVITIES FOR THE ACADEMIC YEAR 2016-17













































ACTIVITIES FOR THE ACADEMIC YEAR 2017-18

























ACTIVITIES FOR THE ACADEMIC YEAR 2018-19















|                                                                                   | SRI VANI DEGREE & P.G. COLLEGE<br>Affiliated to SK University Ananthapuramu<br>6(A)GIRLS BN NCC ATP 36(B) |
|-----------------------------------------------------------------------------------|-----------------------------------------------------------------------------------------------------------|
| P                                                                                 | HOTOGRAPHS OF NCC ACTIVITY                                                                                |
| DATE<br>02-10-2018                                                                | NAME