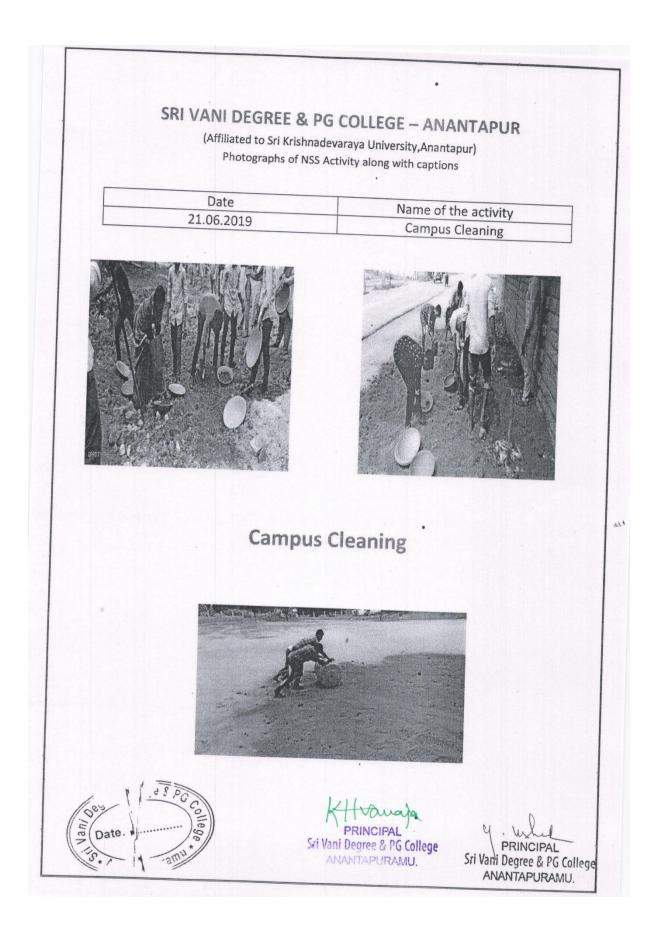

## SRI VANI DEGREE & PG COLLEGE – ANANTAPUR (Affiliated to Sri Krishnadevaraya University, Anantapur) Photographs of NSS UNIT -1 Activity along with captions Date Name of the activity 30-09-2020 Essay Writing Competition ili View prathyusha Dr.G Prat Online Essay Writing Competition on Swachhata Shahida Bsd Ele 🖔 K.sai Vaish % k.chandana % T.Sree Sai Online Essay Writing Competition on Swachhata - A tribute to Mahatma Sii Vani Degree & PG College ANANTAPURAMU. PRIN Sri Vani Degree & PG Colleg ANANTAPURAMU

## SRI VANI DEGREE & PG COLLEGE – ANANTAPUR

(Affiliated to Sri Krishnadevaraya University, Anantapur) Photographs of NSS UNIT -1 Activity along with captions

| Date       |                                             |  |  |
|------------|---------------------------------------------|--|--|
|            | Name of the activity                        |  |  |
| 01-10-2020 | Distribute fruits and bread in old age home |  |  |
|            | bistribute indits and bread in old age home |  |  |