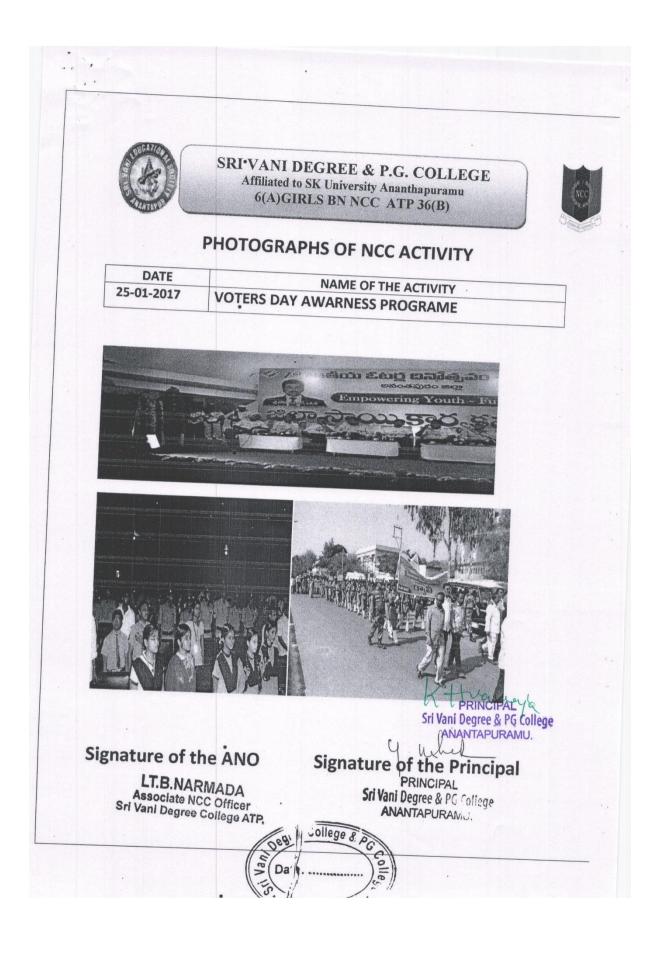

## SRI VANI DEGREE & P.G. COLLEGE Affiliated to SK University Ananthapuramu 6(A)GIRLS BN NCC ATP 36(B)

.