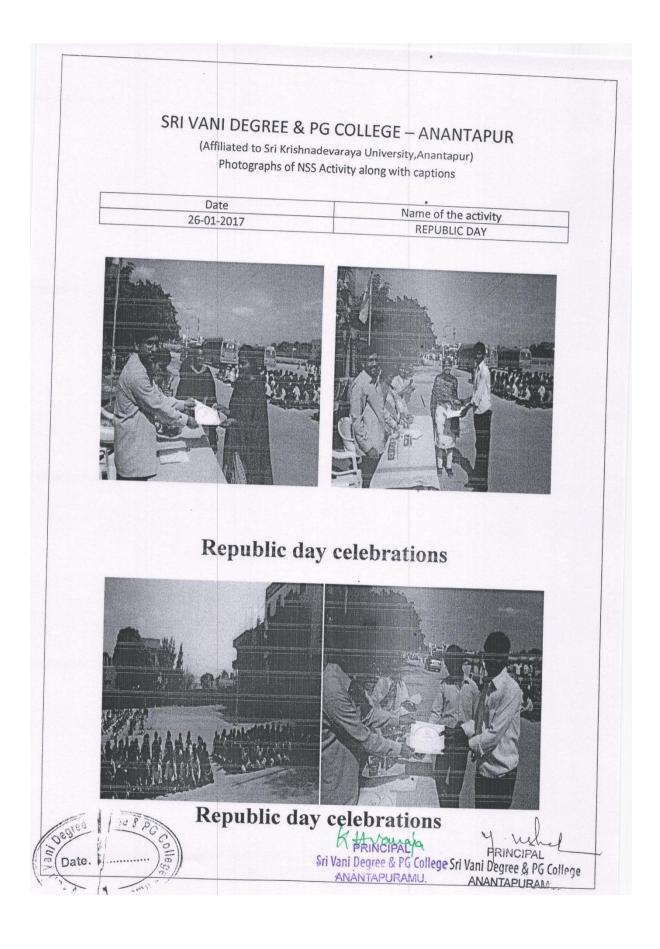

| SRI VAN<br>(Af                      | I DEGREE & PG                                                               | Varavallation                                   |                              |
|-------------------------------------|-----------------------------------------------------------------------------|-------------------------------------------------|------------------------------|
|                                     | Photographs of NSS Ad                                                       | ctivity along with ca                           | nantapur)<br>ptions          |
|                                     |                                                                             |                                                 | •                            |
|                                     | ate                                                                         | Name                                            | e of the activity            |
| 24.01                               | .2020                                                                       | Nationa                                         | al Girl Child Day            |
|                                     | ANIOEGREE AND P.G. COLLE<br>ANANTHAPURAMU<br>IONAL SERVICE SCHE<br>UNIT - I |                                                 |                              |
|                                     | Girl Child                                                                  | Day                                             |                              |
| Oegree Je & pG College<br>Uun Date. | XI Vani Dear                                                                | reccare<br>NCIPAL<br>ee & PG College<br>PURAMU. | Sri Vani Degree & PG College |