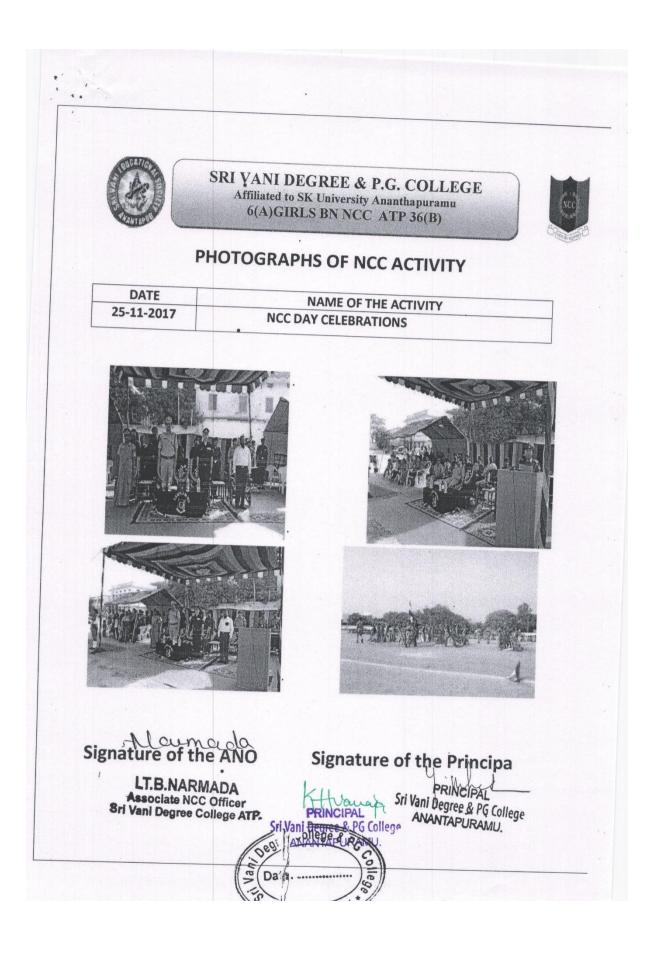

## SRI VANI DEGREE & P.G. COLLEGE Affiliated to SK University Ananthapuramu 6(A)GIRLS BN NCC ATP 36(B)

.

## PHOTOGRAPHS OF NCC ACTIVITY

| DATE       | NAME OF THE ACTIVITY                 |
|------------|--------------------------------------|
| 06-01-2020 | SWACHA BHARATH CLOCUTION COMPETITION |

Signature of the ANO "hapuram Signature of the Principal LT.B.NARMADA Associate NCC Officer Sri Vani Degree College ATP. Si Vani Degree & PG College ATP. Si Vani Degree & PG College ANANTAPURAMU: