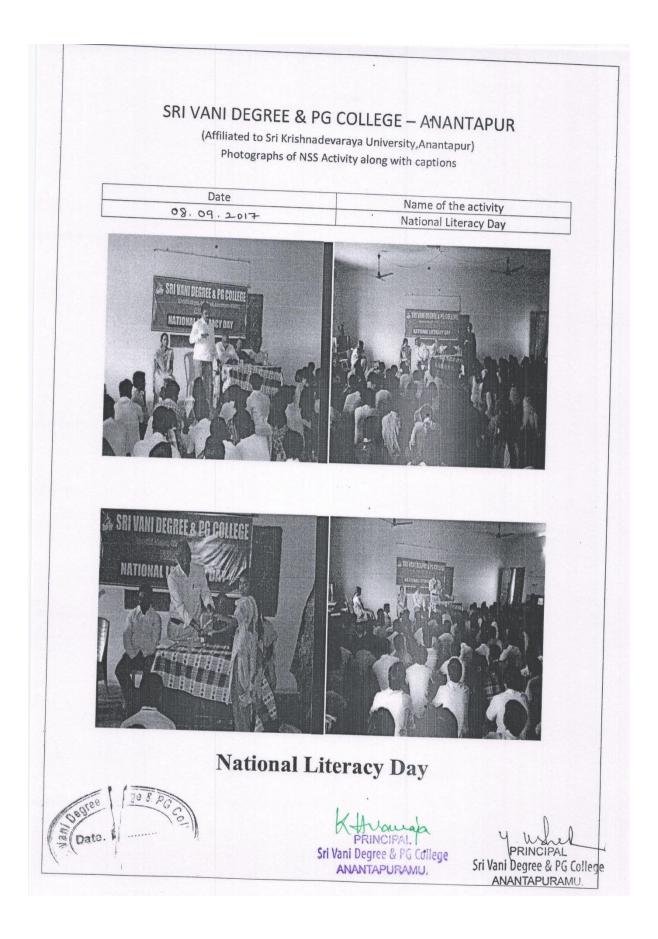

ACTIVITIES FOR THE ACADEMIC YEAR 2016-17













































ACTIVITIES FOR THE ACADEMIC YEAR 2017-18

























ACTIVITIES FOR THE ACADEMIC YEAR 2018-19















|                                                                                   | SRI VANI DEGREE & P.G. COLLEGE<br>Affiliated to SK University Ananthapuramu<br>6(A)GIRLS BN NCC ATP 36(B) |
|-----------------------------------------------------------------------------------|-----------------------------------------------------------------------------------------------------------|
| P                                                                                 | HOTOGRAPHS OF NCC ACTIVITY                                                                                |
| DATE<br>02-10-2018                                                                | NAME OF THE ACTIVITY<br>SHRAMADHAN