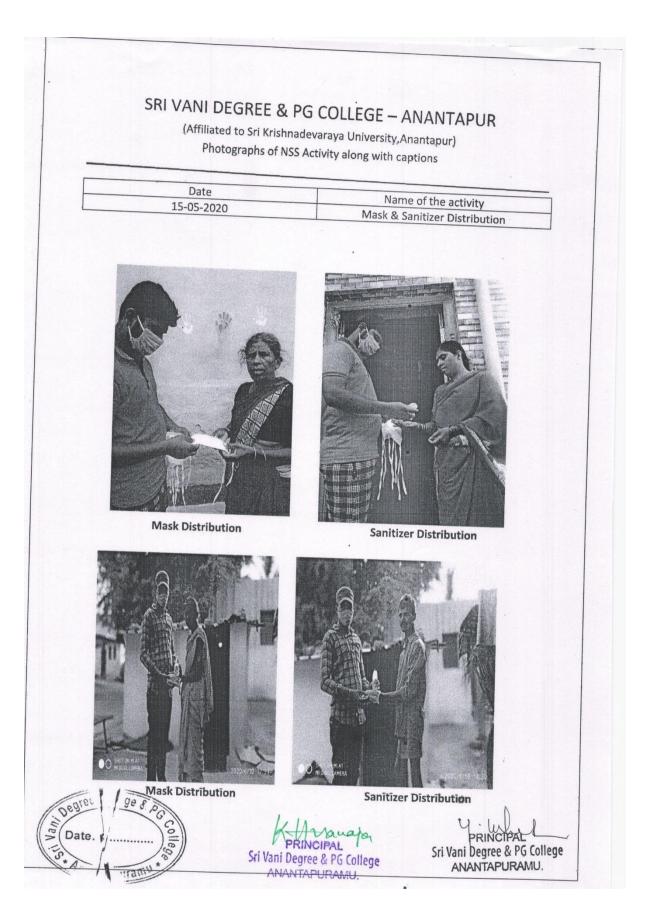

2020                                                                       | Nationa                                         | al Girl Child Day            |
|                                     | ANIOEGREE AND P.G. COLLE<br>ANANTHAPURAMU<br>IONAL SERVICE SCHE<br>UNIT - I |                                                 |                              |
|                                     | Girl Child                                                                  | Day                                             |                              |
| Oegree Je & pG College<br>Uun Date. | XI Vani Dear                                                                | reccare<br>NCIPAL<br>ee & PG College<br>PURAMU. | Sri Vani Degree & PG College |



ACTIVITIES FOR THE ACADEMIC YEAR 2020-21













## SRI VANI DEGREE & PG COLLEGE – ANANTAPUR (Affiliated to Sri Krishnadevaraya University, Anantapur) Photographs of NSS UNIT -1 Activity along with captions Date Name of the activity 30-09-2020 Essay Writing Competition ili View prathyusha Dr.G Prat Online Essay Writing Competition on Swachhata Shahida Bsd Ele 🖔 K.sai Vaish % k.chandana % T.Sree Sai Online Essay Writing Competition on Swachhata - A tribute to Mahatma Sii Vani Degree & PG College ANANTAPURAMU. PRIN Sri Vani Degree & PG Colleg ANANTAPURAMU

## SRI VANI DEGREE & PG COLLEGE – ANANTAPUR

(Affiliated to Sri Krishnadevaraya University, Anantapur) Photographs of NSS UNIT -1 Activity along with captions

| Date       |                                             |  |  |
|------------|-----------------------------------