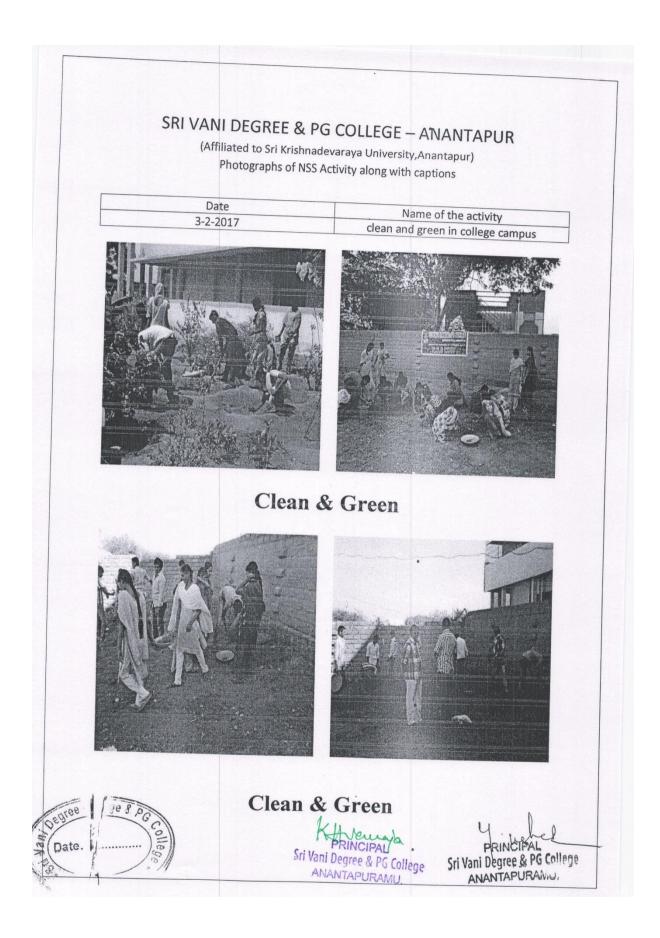

ACTIVITIES FOR THE ACADEMIC YEAR 2016-17













































ACTIVITIES FOR THE ACADEMIC YEAR 2017-18

























ACTIVITIES FOR THE ACADEMIC YEAR 2018-19















|                                                                                   | SRI VANI DEGREE & P.G. COLLEGE<br>Affiliated to SK University Ananthapuramu<br>6(A)GIRLS BN NCC ATP 36(B) |
|-----------------------------------------------------------------------------------|-----------------------------------------------------------------------------------------------------------|
| P                                                                                 | HOTOGRAPHS OF NCC ACTIVITY                                                                                |
| DATE<br>02-10-2018