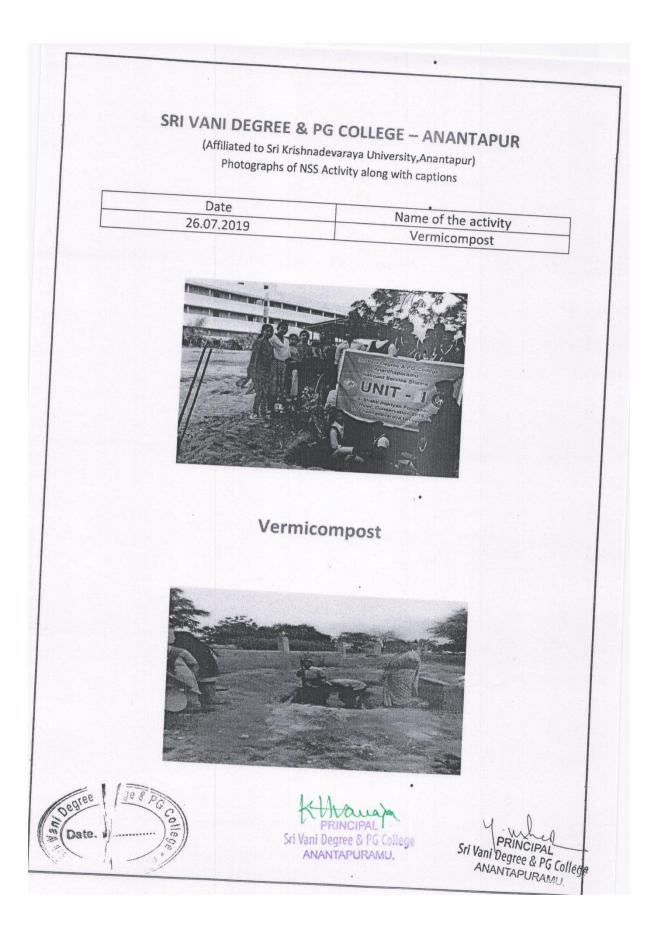

| HOTOGRAPHS OF NCC ACTIVITY                                                                                |
| DATE<br>02-10-2018                                                                | NAME OF THE ACTIVITY<br>SHRAMADHAN                                                                        |
|                                                                                   |                                                                                                           |
| Signature of the<br><b>LT.B.NARMA</b><br>Associate NCC O<br>Sri Vani Degree Colle | DA Yull                                                                                                   |







## ACTIVITIES FOR THE ACADEMIC YEAR 2019-20























































## SRI VANI DEGREE & P.G. COLLEGE Affiliated to SK University Ananthapuramu 6(A)GIRLS BN NCC ATP 36(B)

.

## PHOTOGRAPHS OF NCC ACTIVITY

| DATE       | NAME OF THE ACTIVITY                 |
|------------|--------------------------------------|
| 06-01-2020 | SWACHA BHARATH CLOCUTION COMPETITION |





Signature of the ANO "hapuram Signature of the Principal LT.B.NARMADA Associate NCC Officer Sri Vani Degree College ATP. Si Vani Degree & PG College ATP. Si Vani Degree & PG College ANANTAPURAMU:







| SRI VAN<br>(Af                      | I DEGREE & PG                                                               | Varavallation                                   |                              |
|-------------------------------------|---------------