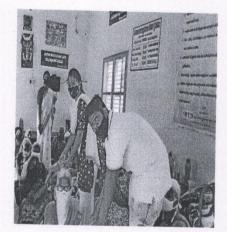

## SRI VANI DEGREE & PG COLLEGE – ANANTAPUR

(Affiliated to Sri Krishnadevaraya University, Anantapur) Photographs of NSS UNIT -1 Activity along with captions

| Date       |                                             |  |  |
|------------|---------------------------------------------|--|--|
|            | Name of the activity                        |  |  |
| 01-10-2020 | Distribute fruits and bread in old age home |  |  |
|            | bistribute indits and bread in old age home |  |  |

Distribute Fruits and Bread .

Distribute Fruits, Biscuits and Bread

Aanie alies ge 8 Date

RINCIPAL Ski Vani Degree & PG College ANANTAPURAMU,

Sri Vani Degree & PG College ANANTAPURAMU.