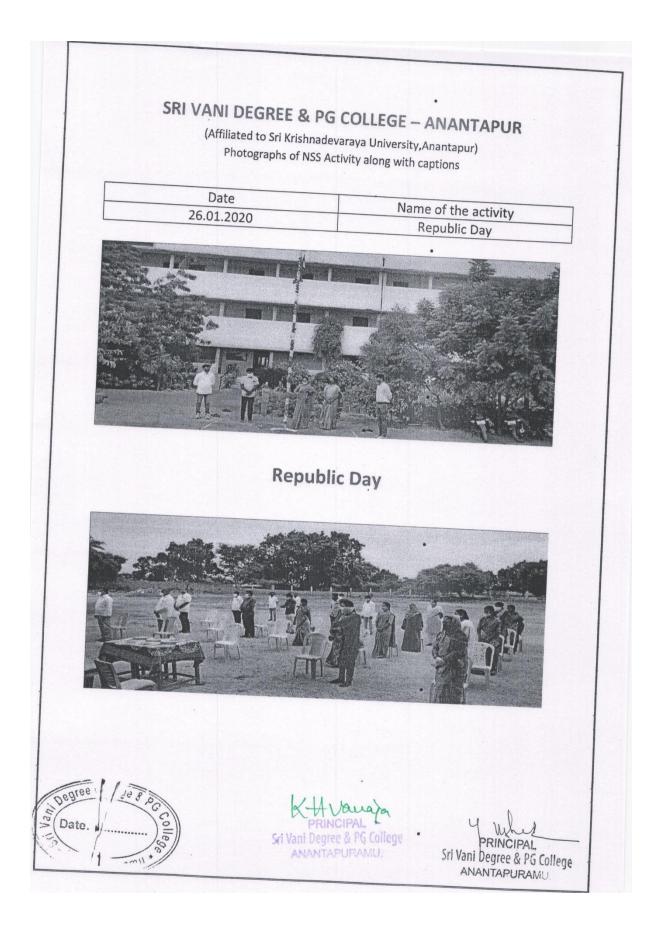

| SRI VAN<br>(Af                      | I DEGREE & PG                                                               | Varavallation                                   |                              |
|-------------------------------------|-----------------------------------------------------------------------------|-------------------------------------------------|------------------------------|
|                                     | Photographs of NSS Ad                                                       | ctivity along with ca                           | nantapur)<br>ptions          |
|                                     |                                                                             |                                                 | •                            |
|                                     | ate                                                                         | Name                                            | e of the activity            |
| 24.01                               | .2020                                                                       | Nationa                                         | al Girl Child Day            |
|                                     | ANIOEGREE AND P.G. COLLE<br>ANANTHAPURAMU<br>IONAL SERVICE SCHE<br>UNIT - I |                                                 |                              |
|                                     | Girl Child                                                                  | Day                                             |                              |
| Oegree Je & pG College<br>Uun Date. | XI Vani Dear                                                                | reccare<br>NCIPAL<br>ee & PG College<br>PURAMU. | Sri Vani Degree & PG College |