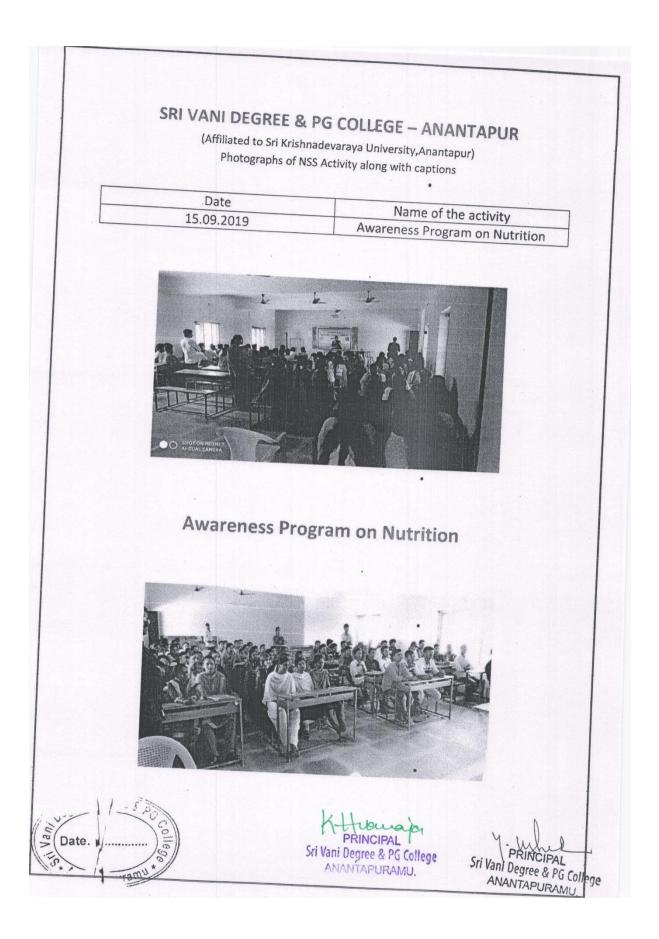

| HOTOGRAPHS OF NCC ACTIVITY                                                                                |
| DATE<br>02-10-2018                                                                | NAME OF THE ACTIVITY<br>SHRAMADHAN                                                                        |
|                                                                                   |                                                                                                           |
| Signature of the<br><b>LT.B.NARMA</b><br>Associate NCC O<br>Sri Vani Degree Colle | DA Yull                                                                                                   |







## ACTIVITIES FOR THE ACADEMIC YEAR 2019-20























































## SRI VANI DEGREE & P.G. COLLEGE Affiliated to SK University Ananthapuramu 6(A)GIRLS BN NCC ATP 36(B)

.

## PHOTOGRAPHS OF NCC ACTIVITY

| DATE       | NAME OF THE ACTIVITY                 |
|------------|--------------------------------------|
| 06-01-2020 | SWACHA BHARATH CLOCUTION COMPETITION |





Signature of the ANO "hapuram Signature of the Principal LT.B.NARMADA Associate NCC Officer Sri Vani Degree College ATP. Si Vani Degree & PG College ATP. Si Vani Degree & PG College ANANTAPURAMU:







| SRI VAN<br>(Af                      | I DEGREE & PG                                                               | Varavallation                                   |                              |
|-------------------------------------|---------------------------------