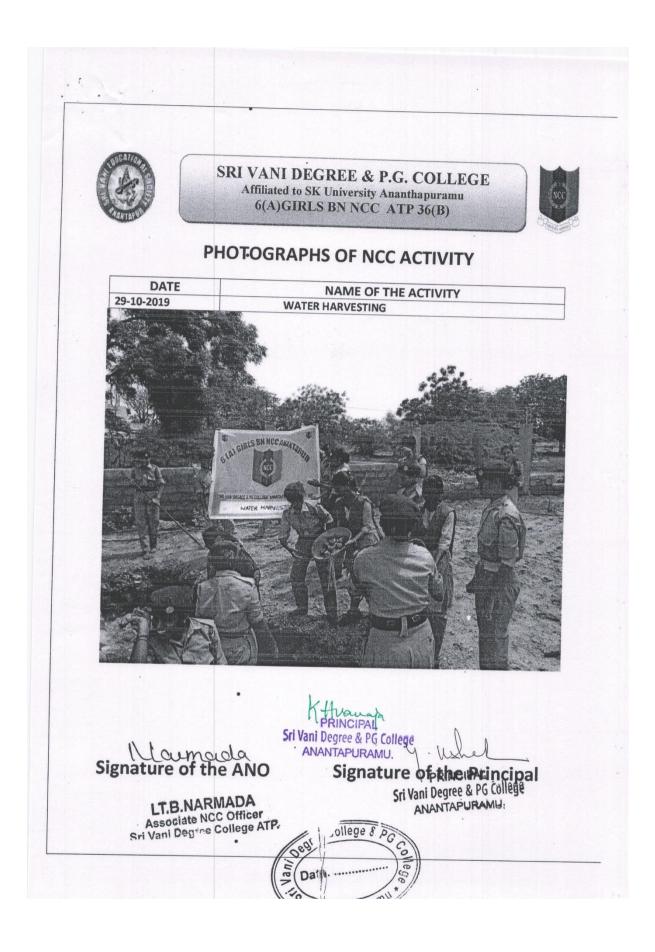

## SRI VANI DEGREE & P.G. COLLEGE Affiliated to SK University Ananthapuramu 6(A)GIRLS BN NCC ATP 36(B)

.