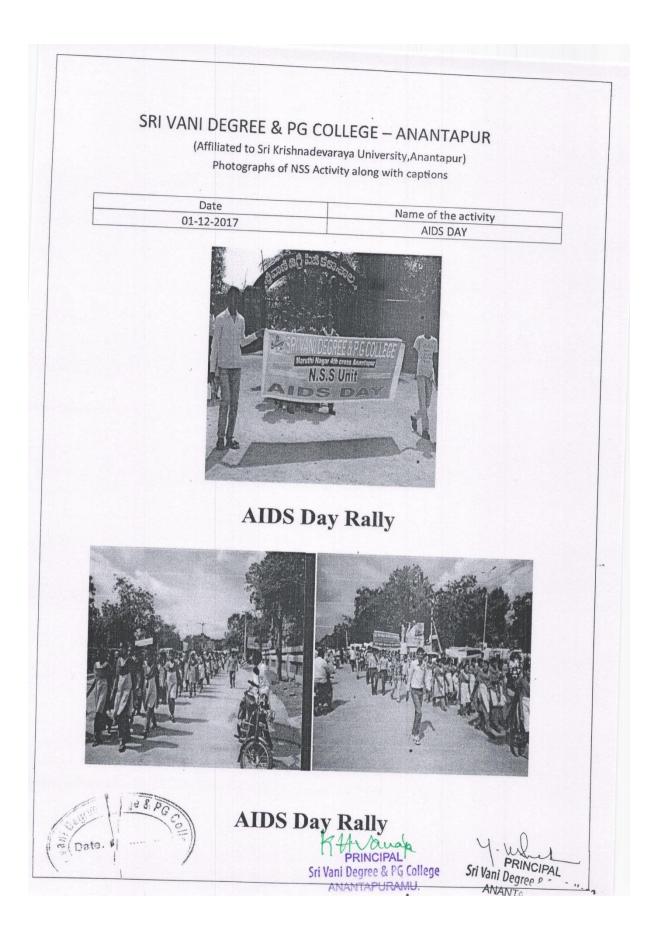

ACTIVITIES FOR THE ACADEMIC YEAR 2016-17













































ACTIVITIES FOR THE ACADEMIC YEAR 2017-18

























ACTIVITIES FOR THE ACADEMIC YEAR 2018-19















|                                                                                   | SRI VANI DEGREE & P.G. COLLEGE<br>Affiliated to SK University Ananthapuramu<br>6(A)GIRLS BN NCC ATP 36(B) |
|-----------------------------------------------------------------------------------|-----------------------------------------------------------------------------------------------------------|
| P                                                                                 | HOTOGRAPHS OF NCC ACTIVITY                                                                                |
| DATE<br>02-10-2018                                                                | NAME OF THE ACTIVITY<br>SHRAMADHAN