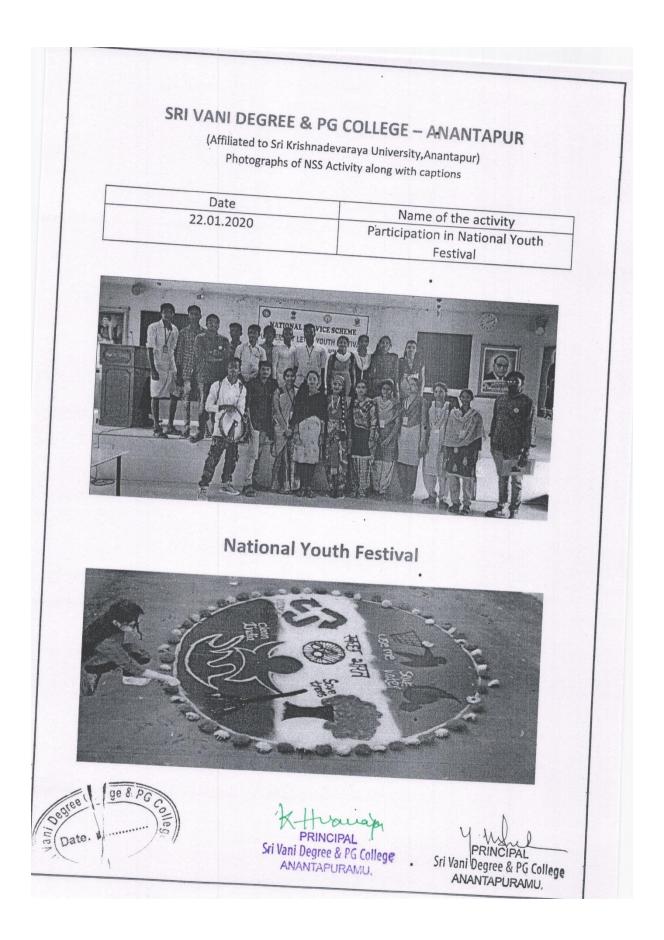

## ACTIVITIES FOR THE ACADEMIC YEAR 2019-20

ACTIVITIES FOR THE ACADEMIC YEAR 2020-21

## SRI VANI DEGREE & PG COLLEGE – ANANTAPUR (Affiliated to Sri Krishnadevaraya University, Anantapur) Photographs of NSS UNIT -1 Activity along with captions Date Name of the activity 30-09-2020 Essay Writing Competition ili View prathyusha Dr.G Prat Online Essay Writing Competition on Swachhata Shahida Bsd Ele 🖔 K.sai Vaish % k.chandana % T.Sree Sai Online Essay Writing Competition on Swachhata - A tribute to Mahatma Sii Vani Degree & PG College ANANTAPURAMU. PRIN Sri Vani Degree & PG Colleg ANANTAPURAMU