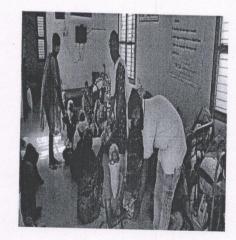

## SRI VANI DEGREE & PG COLLEGE – ANANTAPUR

(Affiliated to Sri Krishnadevaraya University, Anantapur) Photographs of NSS UNIT -1 Activity along with captions

| Date       |                                             |  |  |
|------------|---------------------------------------------|--|--|
|            | Name of the activity                        |  |  |
| 01-10-2020 | Distribute fruits and bread in old age home |  |  |
|            | bistribute indits and bread in old age home |  |  |

Distribute Fruits and Bread .

Distribute Fruits, Biscuits and Bread

Aanie alies ge 8 Date

RINCIPAL Ski Vani Degree & PG College ANANTAPURAMU,

Sri Vani Degree & PG College ANANTAPURAMU.