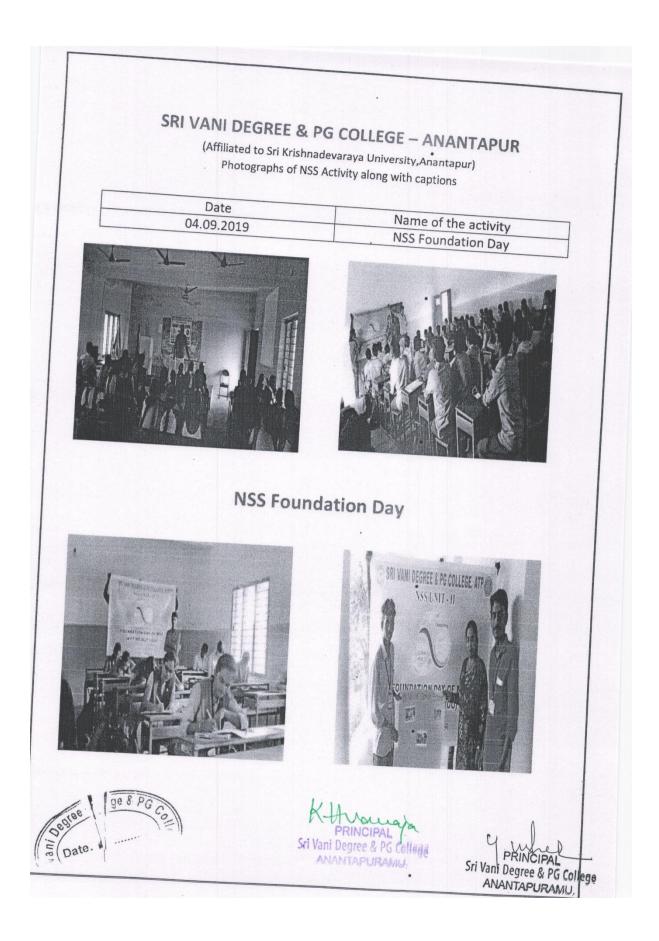

| HOTOGRAPHS OF NCC ACTIVITY                                                                                |
| DATE<br>02-10-2018                                                                | NAME OF THE ACTIVITY<br>SHRAMADHAN                                                                        |
|                                                                                   |                                                                                                           |
| Signature of the<br><b>LT.B.NARMA</b><br>Associate NCC O<br>Sri Vani Degree Colle | DA Yull                                                                                                   |







## ACTIVITIES FOR THE ACADEMIC YEAR 2019-20























































## SRI VANI DEGREE & P.G. COLLEGE Affiliated to SK University Ananthapuramu 6(A)GIRLS BN NCC ATP 36(B)

.

## PHOTOGRAPHS OF NCC ACTIVITY

| DATE       | NAME OF THE ACTIVITY                 |
|------------|--------------------------------------|
| 06-01-2020 | SWACHA BHARATH CLOCUTION COMPETITION |





Signature of the ANO "hapuram Signature of the Principal LT.B.NARMADA Associate NCC Officer Sri Vani Degree College ATP. Si Vani Degree & PG College ATP. Si Vani Degree & PG College ANANTAPURAMU:







| SRI VAN<br>(Af                      | I DEGREE & PG                                                               | Varavallation                                   |                              |
|-------------------------------------|-------------------------