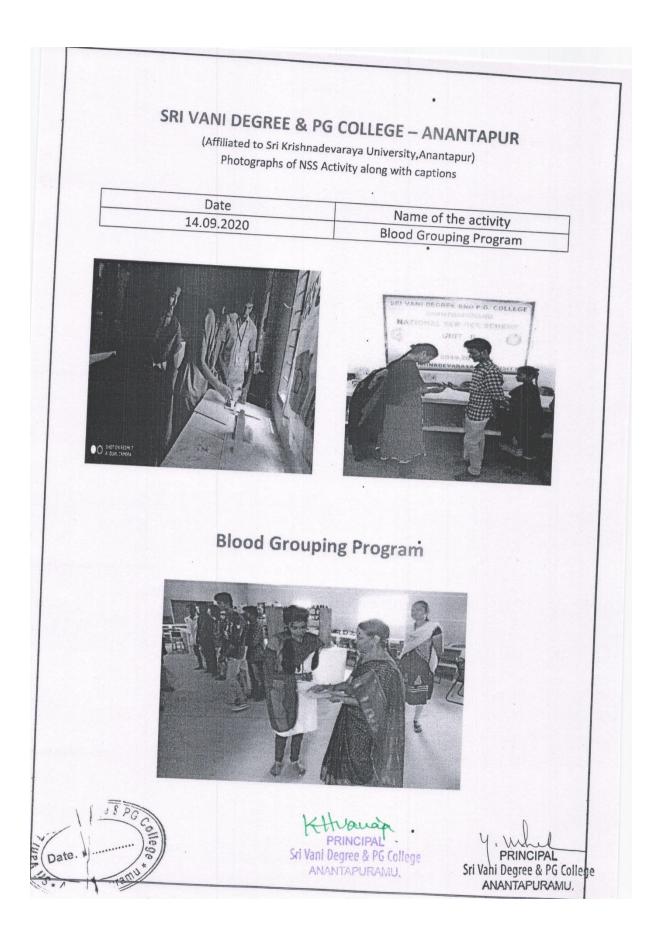

| HOTOGRAPHS OF NCC ACTIVITY                                                                                |
| DATE<br>02-10-2018                                                                | NAME OF THE ACTIVITY<br>SHRAMADHAN                                                                        |
|                                                                                   |                                                                                                           |
| Signature of the<br><b>LT.B.NARMA</b><br>Associate NCC O<br>Sri Vani Degree Colle | DA Yull                                                                                                   |







## ACTIVITIES FOR THE ACADEMIC YEAR 2019-20























































## SRI VANI DEGREE & P.G. COLLEGE Affiliated to SK University Ananthapuramu 6(A)GIRLS BN NCC ATP 36(B)

.

## PHOTOGRAPHS OF NCC ACTIVITY

| DATE       | NAME OF THE ACTIVITY                 |
|------------|--------------------------------------|
| 06-01-2020 | SWACHA BHARATH CLOCUTION COMPETITION |





Signature of the ANO "hapuram Signature of the Principal LT.B.NARMADA Associate NCC Officer Sri Vani Degree College ATP. Si Vani Degree & PG College ATP. Si Vani Degree & PG College ANANTAPURAMU:







| SRI VAN<br>(Af                      | I DEGREE & PG                                                               | Varavallation                                   |                              |
|-------------------------------------|-------------------------------