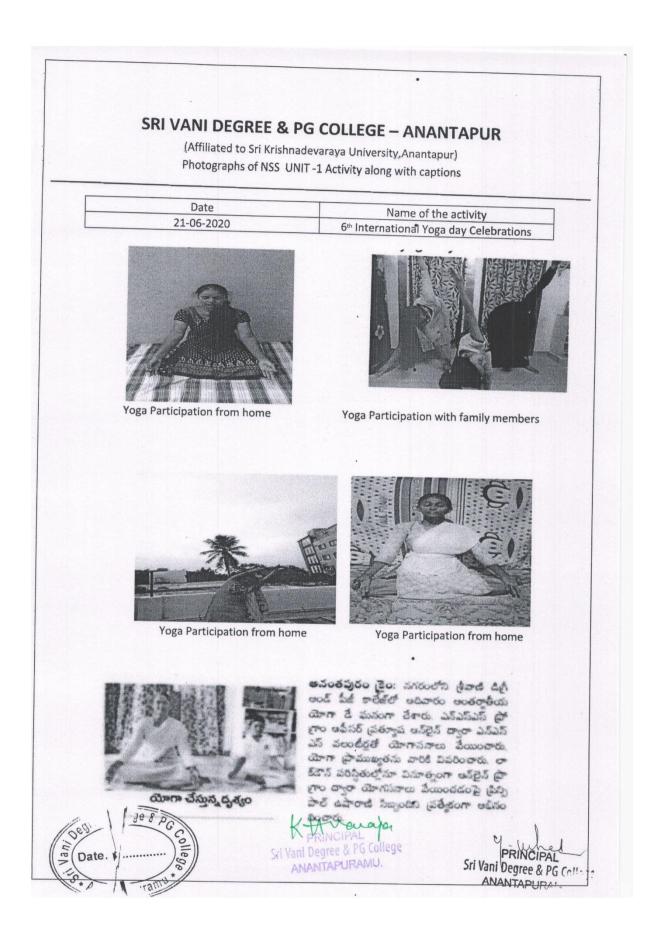

20                                                                       | Nationa                                         | al Girl Child Day            |
|                                     | ANIOEGREE AND P.G. COLLE<br>ANANTHAPURAMU<br>IONAL SERVICE SCHE<br>UNIT - I |                                                 |                              |
|                                     | Girl Child                                                                  | Day                                             |                              |
| Oegree Je & pG College<br>Uun Date. | XI Vani Dear                                                                | reccare<br>NCIPAL<br>ee & PG College<br>PURAMU. | Sri Vani Degree & PG College |



ACTIVITIES FOR THE ACADEMIC YEAR 2020-21













## SRI VANI DEGREE & PG COLLEGE – ANANTAPUR (Affiliated to Sri Krishnadevaraya University, Anantapur) Photographs of NSS UNIT -1 Activity along with captions Date Name of the activity 30-09-2020 Essay Writing Competition ili View prathyusha Dr.G Prat Online Essay Writing Competition on Swachhata Shahida Bsd Ele 🖔 K.sai Vaish % k.chandana % T.Sree Sai Online Essay Writing Competition on Swachhata - A tribute to Mahatma Sii Vani Degree & PG College ANANTAPURAMU. PRIN Sri Vani Degree & PG Colleg ANANTAPURAMU

## SRI VANI DEGREE & PG COLLEGE – ANANTAPUR

(Affiliated to Sri Krishnadevaraya University, Anantapur) Photographs of NSS UNIT -1 Activity along with captions

| Date       |                                             |  |  |
|------------|-------------------------------------