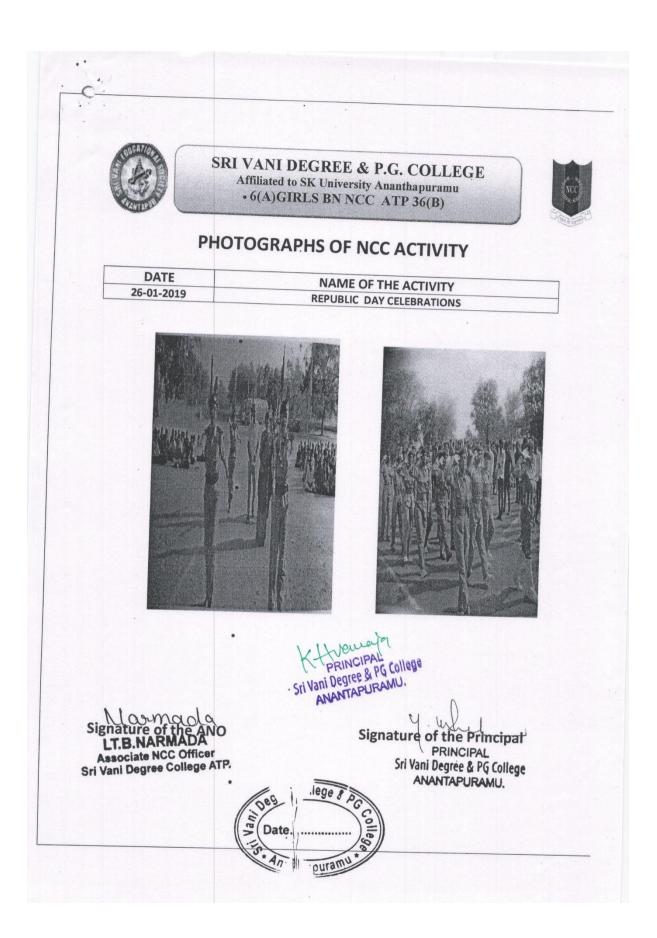

-------------------|
| P                                                                                 | HOTOGRAPHS OF NCC ACTIVITY                                                                                |
| DATE<br>02-10-2018                                                                | NAME OF THE ACTIVITY<br>SHRAMADHAN                                                                        |
|                                                                                   |                                                                                                           |
| Signature of the<br><b>LT.B.NARMA</b><br>Associate NCC O<br>Sri Vani Degree Colle | DA Yull                                                                                                   |







## ACTIVITIES FOR THE ACADEMIC YEAR 2019-20























































## SRI VANI DEGREE & P.G. COLLEGE Affiliated to SK University Ananthapuramu 6(A)GIRLS BN NCC ATP 36(B)

.

## PHOTOGRAPHS OF NCC ACTIVITY

| DATE       | NAME OF THE ACTIVITY                 |
|------------|--------------------------------------|
| 06-01-2020 | SWACHA BHARATH CLOCUTION COMPETITION |





Signature of the ANO "hapuram Signature of the Principal LT.B.NARMADA Associate NCC Officer Sri Vani Degree College ATP. Si Vani Degree & PG College ATP. Si Vani Degree & PG College ANANTAPURAMU:







| SRI VAN<br>(Af                      | I DEGREE & PG                                                               | Varavallation                                   |