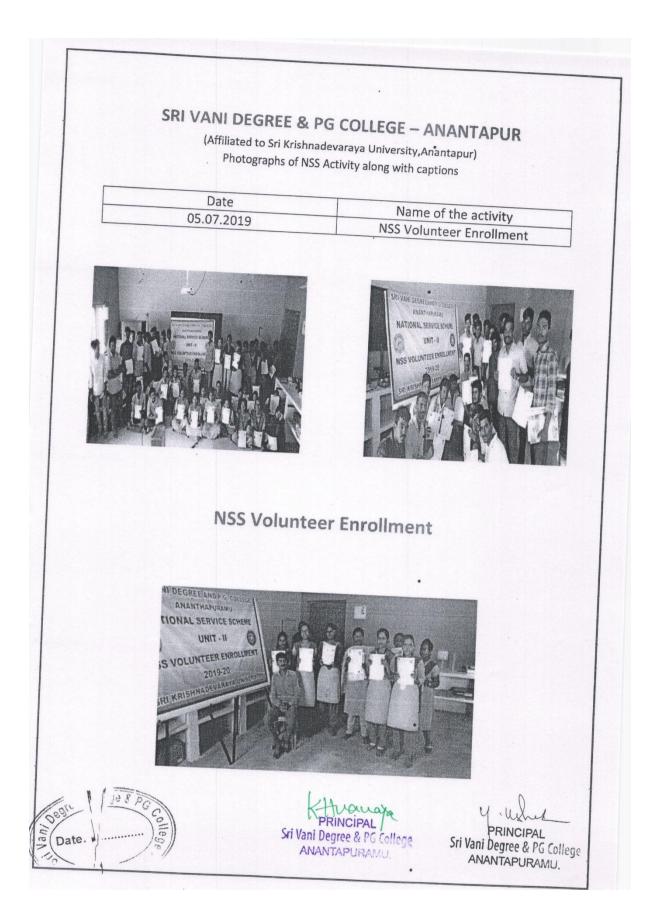

## SRI VANI DEGREE & PG COLLEGE – ANANTAPUR (Affiliated to Sri Krishnadevaraya University, Anantapur) Photographs of NSS UNIT -1 Activity along with captions Date Name of the activity 30-09-2020 Essay Writing Competition ili View prathyusha Dr.G Prat Online Essay Writing Competition on Swachhata Shahida Bsd Ele 🖔 K.sai Vaish % k.chandana % T.Sree Sai Online Essay Writing Competition on Swachhata - A tribute to Mahatma Sii Vani Degree & PG College ANANTAPURAMU. PRIN Sri Vani Degree & PG Colleg ANANTAPURAMU

## SRI VANI DEGREE & PG COLLEGE – ANANTAPUR

(Affiliated to Sri Krishnadevaraya University, Anantapur) Photographs of NSS UNIT -1 Activity along with captions

| Date       |                                             |  |  |
|------------|---------------------------------------------|--|--|
|            | Name of the activity                        |  |  |
| 01-10-2020 | Distribute fruits and bread in old age home |  |  |
|            | bistribute indits and bread in old age home |  |  |