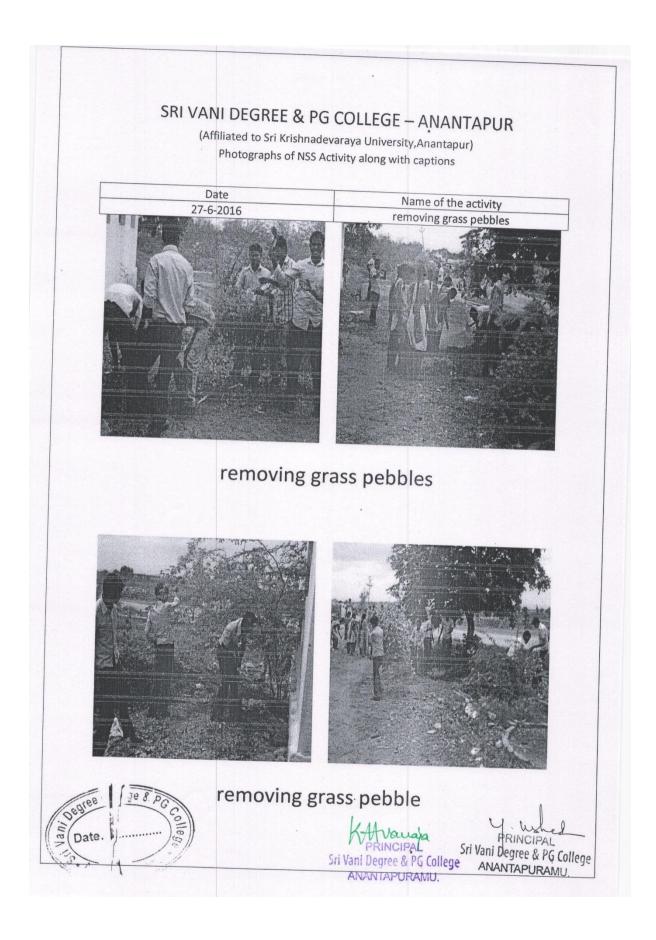

## SRI VANI DEGREE & PG COLLEGE – ANANTAPUR

(Affiliated to Sri Krishnadevaraya University, Anantapur) Photographs of NSS UNIT -1 Activity along with captions

| Date       |                                             |  |  |
|------------|---------------------------------------------|--|--|
|            | Name of the activity                        |  |  |
| 01-10-2020 | Distribute fruits and bread in old age home |  |  |
|            | bistribute indits and bread in old age home |  |  |

Distribute Fruits and Bread .

Distribute Fruits, Biscuits and Bread

Aanie alies ge 8 Date

RINCIPAL Ski Vani Degree & PG College ANANTAPURAMU,

Sri Vani Degree & PG College ANANTAPURAMU.