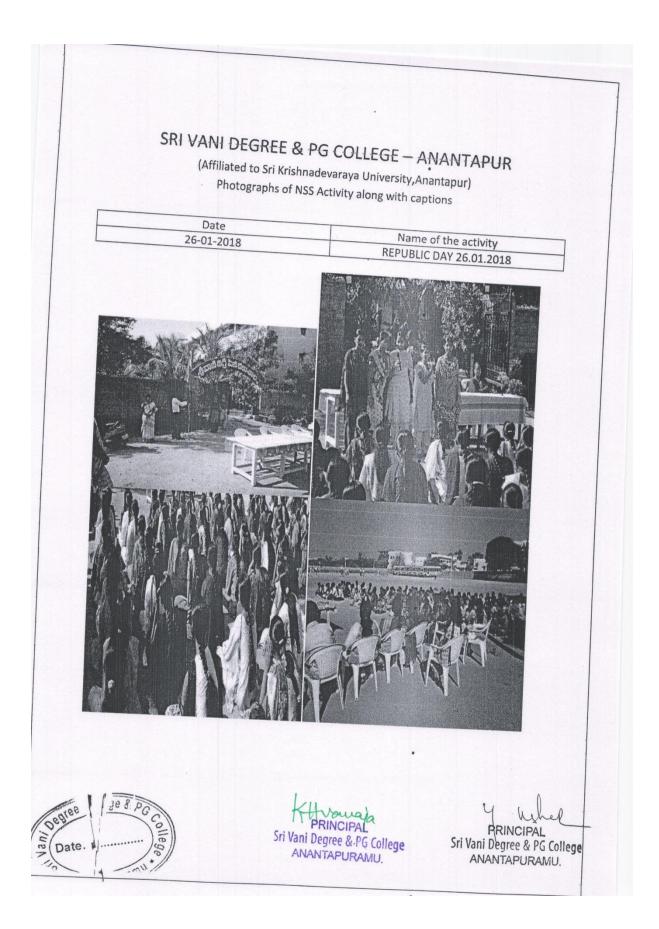

-----------------|
| P                                                                                 | HOTOGRAPHS OF NCC ACTIVITY                                                                                |
| DATE<br>02-10-2018                                                                | NAME OF THE ACTIVITY<br>SHRAMADHAN                                                                        |
|                                                                                   |                                                                                                           |
| Signature of the<br><b>LT.B.NARMA</b><br>Associate NCC O<br>Sri Vani Degree Colle | DA Yull                                                                                                   |







## ACTIVITIES FOR THE ACADEMIC YEAR 2019-20























































## SRI VANI DEGREE & P.G. COLLEGE Affiliated to SK University Ananthapuramu 6(A)GIRLS BN NCC ATP 36(B)

.

## PHOTOGRAPHS OF NCC ACTIVITY

| DATE       | NAME OF THE ACTIVITY                 |
|------------|--------------------------------------|
| 06-01-2020 | SWACHA BHARATH CLOCUTION COMPETITION |





Signature of the ANO "hapuram Signature of the Principal LT.B.NARMADA Associate NCC Officer Sri Vani Degree College ATP. Si Vani Degree & PG College ATP. Si Vani Degree & PG College ANANTAPURAMU:







| SRI VAN<br>(Af                      | I DEGREE & PG                                                               | Varavallation                                   |