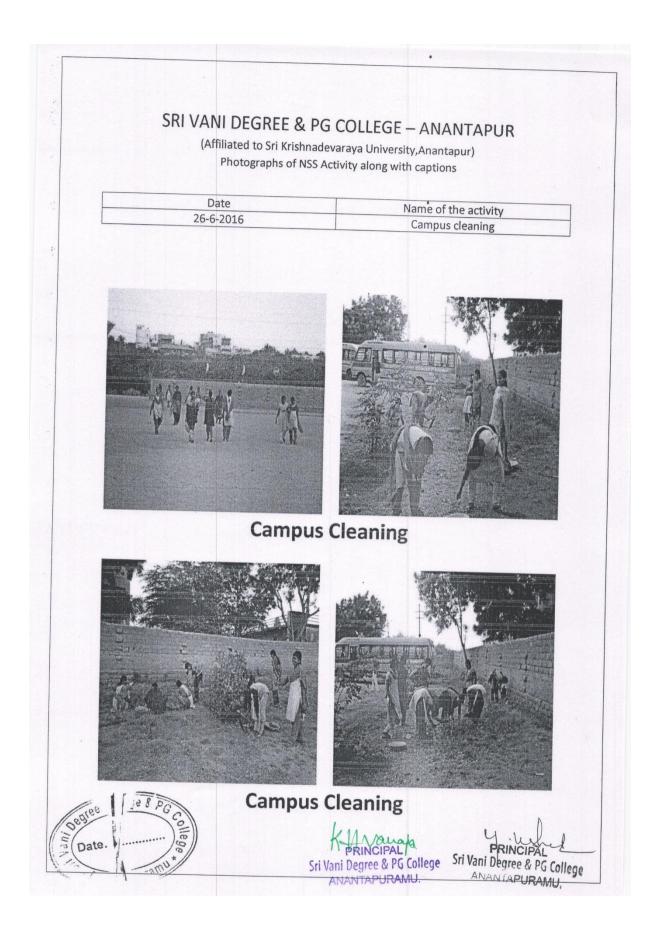

## SRI VANI DEGREE & PG COLLEGE – ANANTAPUR (Affiliated to Sri Krishnadevaraya University, Anantapur) Photographs of NSS UNIT -1 Activity along with captions Date Name of the activity 30-09-2020 Essay Writing Competition ili View prathyusha Dr.G Prat Online Essay Writing Competition on Swachhata Shahida Bsd Ele 🖔 K.sai Vaish % k.chandana % T.Sree Sai Online Essay Writing Competition on Swachhata - A tribute to Mahatma Sii Vani Degree & PG College ANANTAPURAMU. PRIN Sri Vani Degree & PG Colleg ANANTAPURAMU