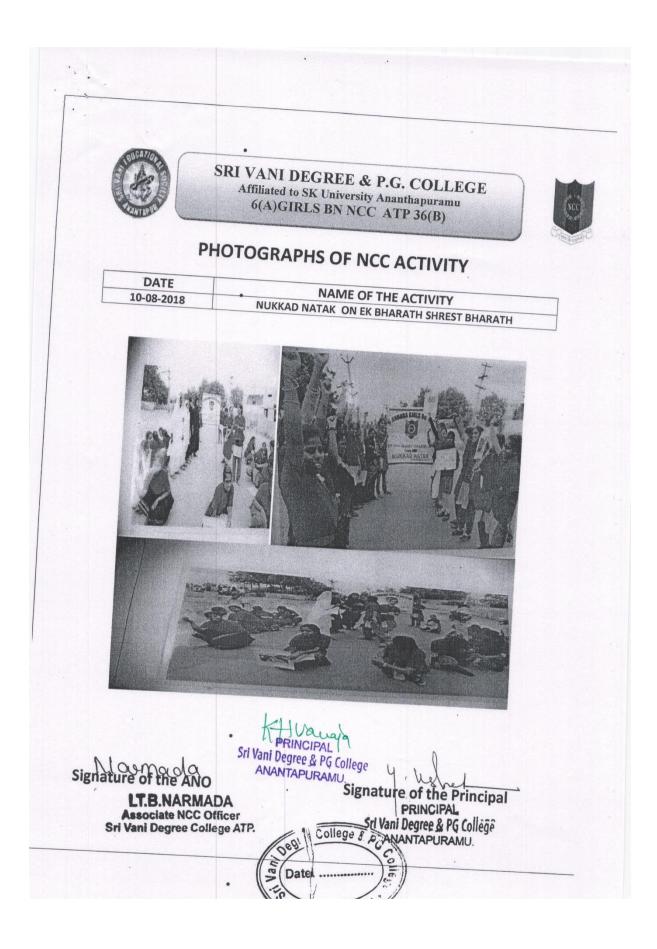

ACTIVITIES FOR THE ACADEMIC YEAR 2016-17

ACTIVITIES FOR THE ACADEMIC YEAR 2017-18

ACTIVITIES FOR THE ACADEMIC YEAR 2018-19

|                                                                                   | SRI VANI DEGREE & P.G. COLLEGE<br>Affiliated to SK University Ananthapuramu<br>6(A)GIRLS BN NCC ATP 36(B) |
|-----------------------------------------------------------------------------------|-----------------------------------------------------------------------------------------------------------|
| P                                                                                 | HOTOGRAPHS OF NCC ACTIVITY                                                                                |
| DATE<br>02-10-2018                                                                | NAME OF THE ACTIVITY<br>SHRAMADHAN                                                                        |
|                                                                                   |                                                                                                           |
| Signature of the<br><b>LT.B.NARMA</b><br>Associate NCC O<br>Sri Vani Degree Colle | DA Yull                                                                                                   |