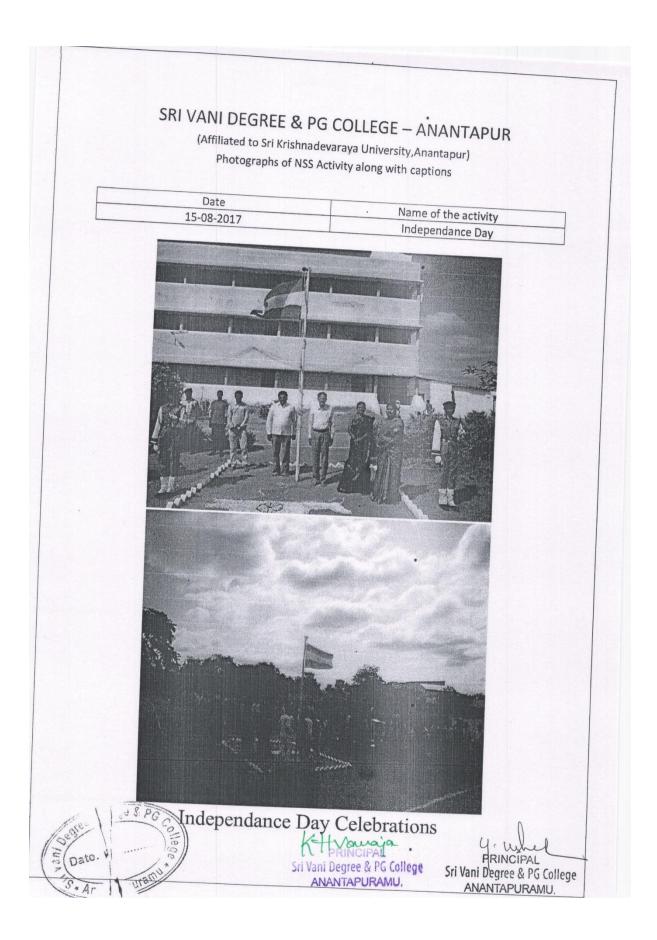

ACTIVITIES FOR THE ACADEMIC YEAR 2016-17













































ACTIVITIES FOR THE ACADEMIC YEAR 2017-18

























ACTIVITIES FOR THE ACADEMIC YEAR 2018-19















|                                                                                   | SRI VANI DEGREE & P.G. COLLEGE<br>Affiliated to SK University Ananthapuramu<br>6(A)GIRLS BN NCC ATP 36(B) |
|-----------------------------------------------------------------------------------|-----------------------------------------------------------------------------------------------------------|
| P                                                                                 | HOTOGRAPHS OF NCC ACTIVITY                                                                                |
| DATE<br>02-10-2018                                                                | NAME OF THE ACTIVITY<br>SHRAMADHAN