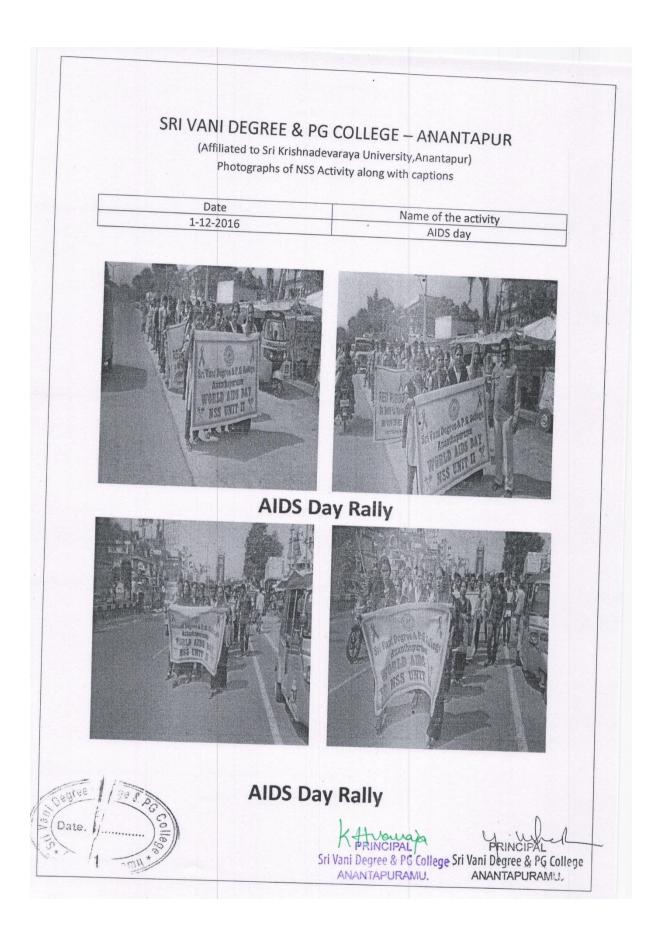

ACTIVITIES FOR THE ACADEMIC YEAR 2016-17

ACTIVITIES FOR THE ACADEMIC YEAR 2017-18

ACTIVITIES FOR THE ACADEMIC YEAR 2018-19

|                                                                                   | SRI VANI DEGREE & P.G. COLLEGE<br>Affiliated to SK University Ananthapuramu<br>6(A)GIRLS BN NCC ATP 36(B) |
|-----------------------------------------------------------------------------------|-----------------------------------------------------------------------------------------------------------|
| P                                                                                 | HOTOGRAPHS OF NCC ACTIVITY                                                                                |
| DATE<br>02-10-2018                                                                | NAME OF THE ACTIVITY<br>SHRAMADHAN                                                                        |
|                                                                                   |                                                                                                           |
| Signature of the<br><b>LT.B.NARMA</b><br>Associate NCC O<br>Sri Vani Degree Colle | DA Yull                                                                                                   |