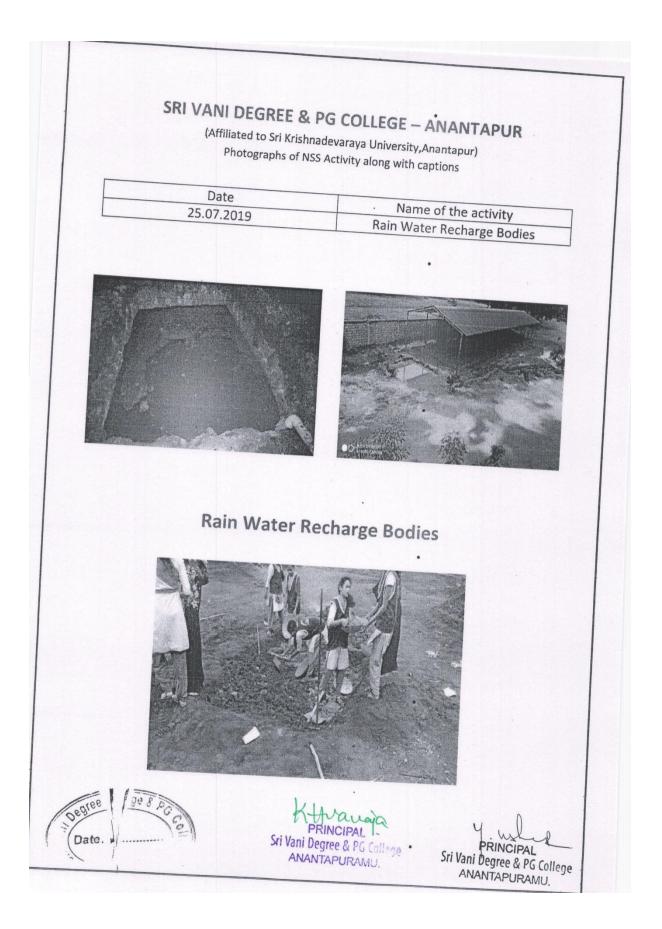

| HOTOGRAPHS OF NCC ACTIVITY                                                                                |
| DATE<br>02-10-2018                                                                | NAME OF THE ACTIVITY<br>SHRAMADHAN                                                                        |
|                                                                                   |                                                                                                           |
| Signature of the<br><b>LT.B.NARMA</b><br>Associate NCC O<br>Sri Vani Degree Colle | DA Yull                                                                                                   |







## ACTIVITIES FOR THE ACADEMIC YEAR 2019-20























































## SRI VANI DEGREE & P.G. COLLEGE Affiliated to SK University Ananthapuramu 6(A)GIRLS BN NCC ATP 36(B)

.

## PHOTOGRAPHS OF NCC ACTIVITY

| DATE       | NAME OF THE ACTIVITY                 |
|------------|--------------------------------------|
| 06-01-2020 | SWACHA BHARATH CLOCUTION COMPETITION |





Signature of the ANO "hapuram Signature of the Principal LT.B.NARMADA Associate NCC Officer Sri Vani Degree College ATP. Si Vani Degree & PG College ATP. Si Vani Degree & PG College ANANTAPURAMU:







| SRI VAN<br>(Af                      | I DEGREE & PG                                                               | Varavallation                                   |                              |
|-------------------------------------|-------------