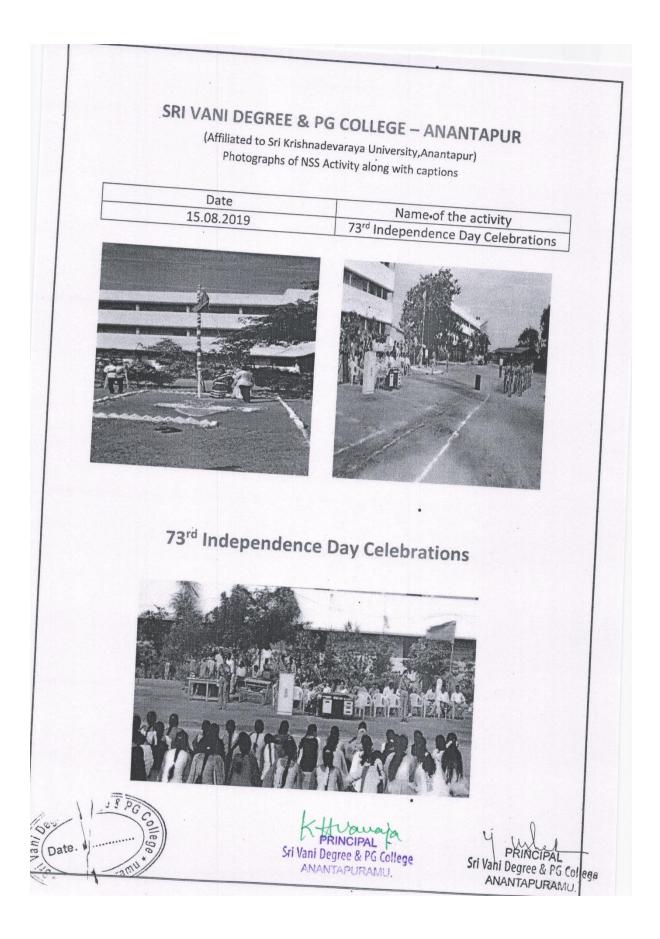

| HOTOGRAPHS OF NCC ACTIVITY                                                                                |
| DATE<br>02-10-2018                                                                | NAME OF THE ACTIVITY<br>SHRAMADHAN                                                                        |
|                                                                                   |                                                                                                           |
| Signature of the<br><b>LT.B.NARMA</b><br>Associate NCC O<br>Sri Vani Degree Colle | DA Yull                                                                                                   |







## ACTIVITIES FOR THE ACADEMIC YEAR 2019-20























































## SRI VANI DEGREE & P.G. COLLEGE Affiliated to SK University Ananthapuramu 6(A)GIRLS BN NCC ATP 36(B)

.

## PHOTOGRAPHS OF NCC ACTIVITY

| DATE       | NAME OF THE ACTIVITY                 |
|------------|--------------------------------------|
| 06-01-2020 | SWACHA BHARATH CLOCUTION COMPETITION |





Signature of the ANO "hapuram Signature of the Principal LT.B.NARMADA Associate NCC Officer Sri Vani Degree College ATP. Si Vani Degree & PG College ATP. Si Vani Degree & PG College ANANTAPURAMU:







| SRI VAN<br>(Af                      | I DEGREE & PG                                                               | Varavallation                                   |                              |
|-------------------------------------|---------------------