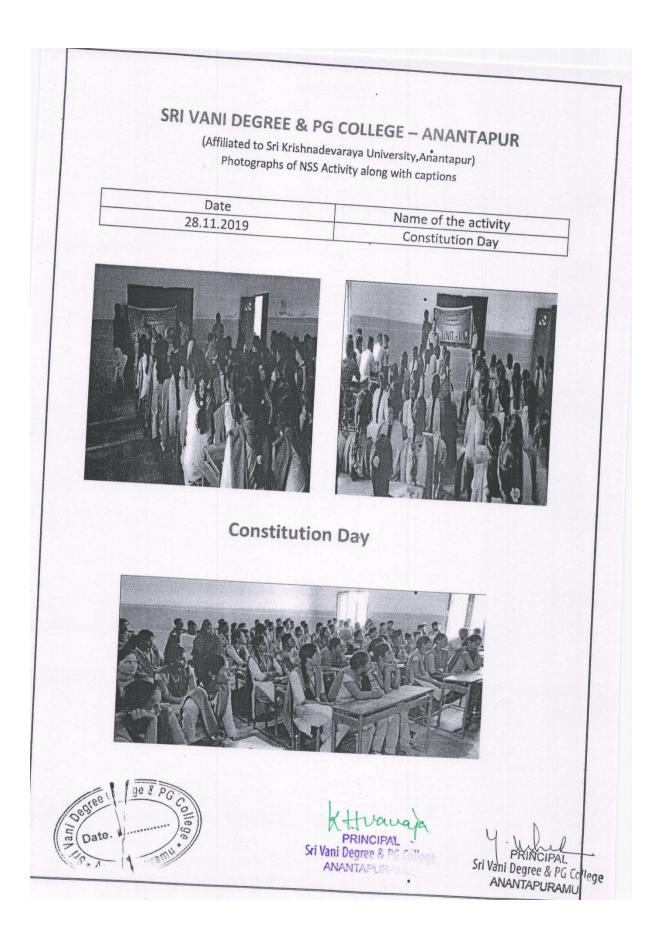

| SRI VAN<br>(Af                      | I DEGREE & PG                                                               | Varavallation                                   |                              |
|-------------------------------------|-----------------------------------------------------------------------------|-------------------------------------------------|------------------------------|
|                                     | Photographs of NSS Ad                                                       | ctivity along with ca                           | nantapur)<br>ptions          |
|                                     |                                                                             |                                                 | •                            |
|                                     | ate                                                                         | Name                                            | e of the activity            |
| 24.01                               | .2020                                                                       | Nationa                                         | al Girl Child Day            |
|                                     | ANIOEGREE AND P.G. COLLE<br>ANANTHAPURAMU<br>IONAL SERVICE SCHE<br>UNIT - I |                                                 |                              |
|                                     | Girl Child                                                                  | Day                                             |                              |
| Oegree Je & pG College<br>Uun Date. | XI Vani Dear                                                                | reccare<br>NCIPAL<br>ee & PG College<br>PURAMU. | Sri Vani Degree & PG College |