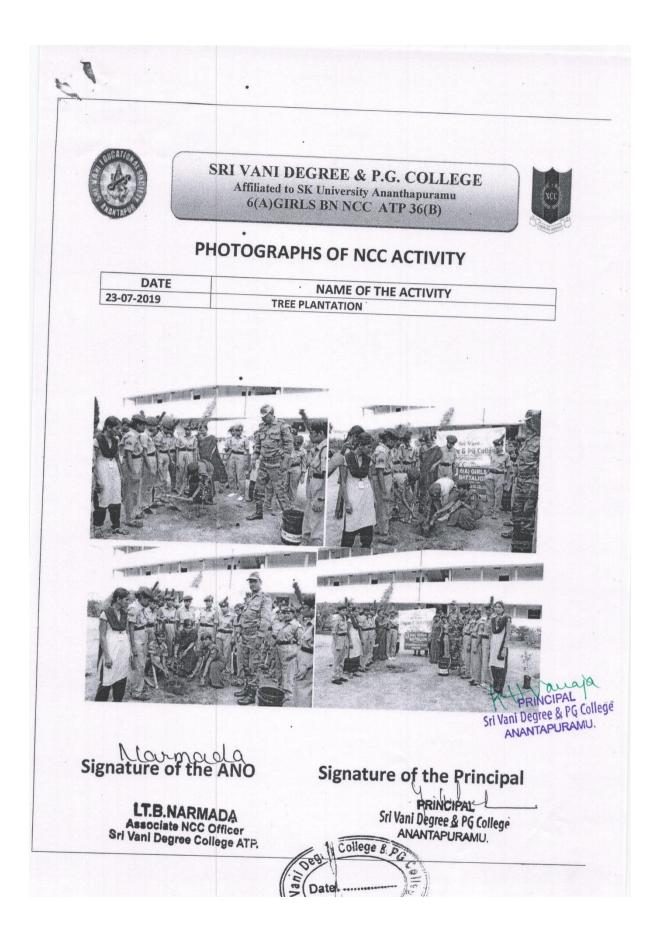

ACTIVITIES FOR THE ACADEMIC YEAR 2016-17

ACTIVITIES FOR THE ACADEMIC YEAR 2017-18

ACTIVITIES FOR THE ACADEMIC YEAR 2018-19

|                                                                                   | SRI VANI DEGREE & P.G. COLLEGE<br>Affiliated to SK University Ananthapuramu<br>6(A)GIRLS BN NCC ATP 36(B) |
|-----------------------------------------------------------------------------------|-----------------------------------------------------------------------------------------------------------|
| P                                                                                 | HOTOGRAPHS OF NCC ACTIVITY                                                                                |
| DATE<br>02-10-2018                                                                | NAME OF THE ACTIVITY<br>SHRAMADHAN                                                                        |
|                                                                                   |                                                                                                           |
| Signature of the<br><b>LT.B.NARMA</b><br>Associate NCC O<br>Sri Vani Degree Colle | DA Yull                                                                                                   |