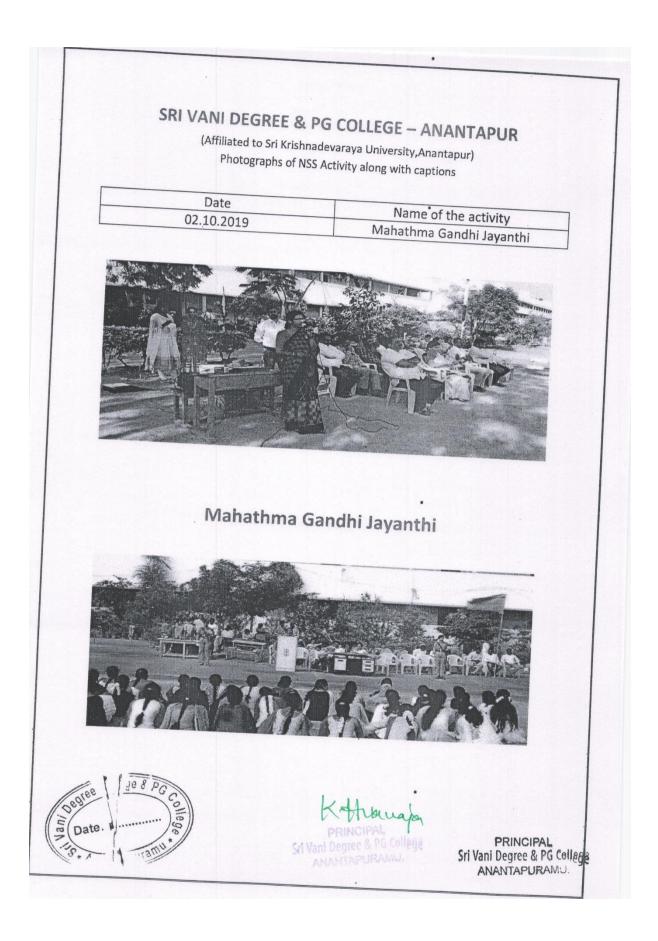

| HOTOGRAPHS OF NCC ACTIVITY                                                                                |
| DATE<br>02-10-2018                                                                | NAME OF THE ACTIVITY<br>SHRAMADHAN                                                                        |
|                                                                                   |                                                                                                           |
| Signature of the<br><b>LT.B.NARMA</b><br>Associate NCC O<br>Sri Vani Degree Colle | DA Yull                                                                                                   |







## ACTIVITIES FOR THE ACADEMIC YEAR 2019-20























































## SRI VANI DEGREE & P.G. COLLEGE Affiliated to SK University Ananthapuramu 6(A)GIRLS BN NCC ATP 36(B)

.

## PHOTOGRAPHS OF NCC ACTIVITY

| DATE       | NAME OF THE ACTIVITY                 |
|------------|--------------------------------------|
| 06-01-2020 | SWACHA BHARATH CLOCUTION COMPETITION |





Signature of the ANO "hapuram Signature of the Principal LT.B.NARMADA Associate NCC Officer Sri Vani Degree College ATP. Si Vani Degree & PG College ATP. Si Vani Degree & PG College ANANTAPURAMU:







| SRI VAN<br>(Af                      | I DEGREE & PG                                                               | Varavallation                                   |                              |
|-------------------------------------|-------------------------------------