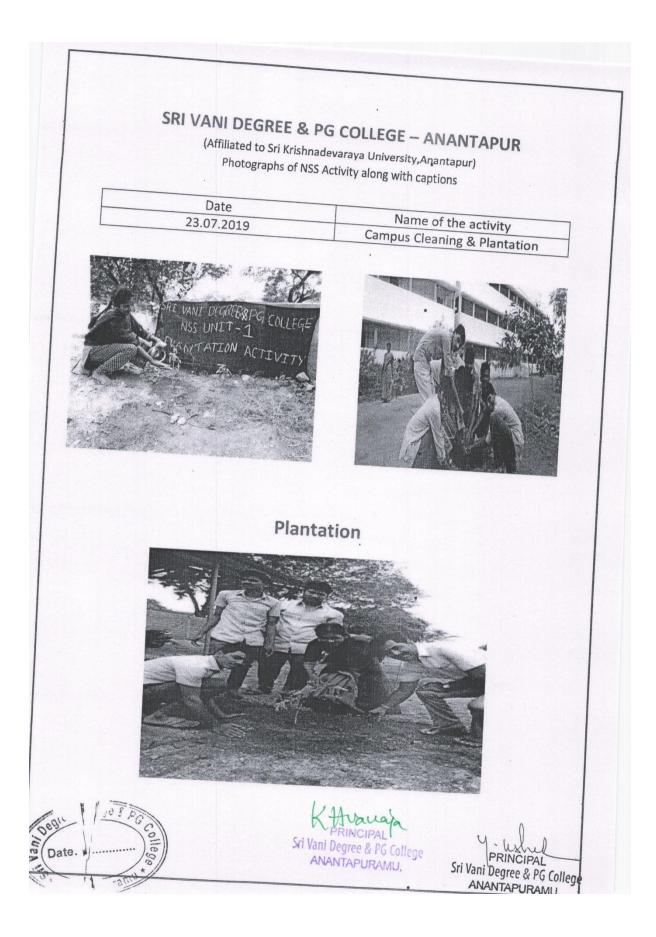

| HOTOGRAPHS OF NCC ACTIVITY                                                                                |
| DATE<br>02-10-2018                                                                | NAME OF THE ACTIVITY<br>SHRAMADHAN                                                                        |
|                                                                                   |                                                                                                           |
| Signature of the<br><b>LT.B.NARMA</b><br>Associate NCC O<br>Sri Vani Degree Colle | DA Yull                                                                                                   |







## ACTIVITIES FOR THE ACADEMIC YEAR 2019-20























































## SRI VANI DEGREE & P.G. COLLEGE Affiliated to SK University Ananthapuramu 6(A)GIRLS BN NCC ATP 36(B)

.

## PHOTOGRAPHS OF NCC ACTIVITY

| DATE       | NAME OF THE ACTIVITY                 |
|------------|--------------------------------------|
| 06-01-2020 | SWACHA BHARATH CLOCUTION COMPETITION |





Signature of the ANO "hapuram Signature of the Principal LT.B.NARMADA Associate NCC Officer Sri Vani Degree College ATP. Si Vani Degree & PG College ATP. Si Vani Degree & PG College ANANTAPURAMU:







| SRI VAN<br>(Af                      | I DEGREE & PG                                                               | Varavallation                                   |                              |
|-------------------------------------|-----------