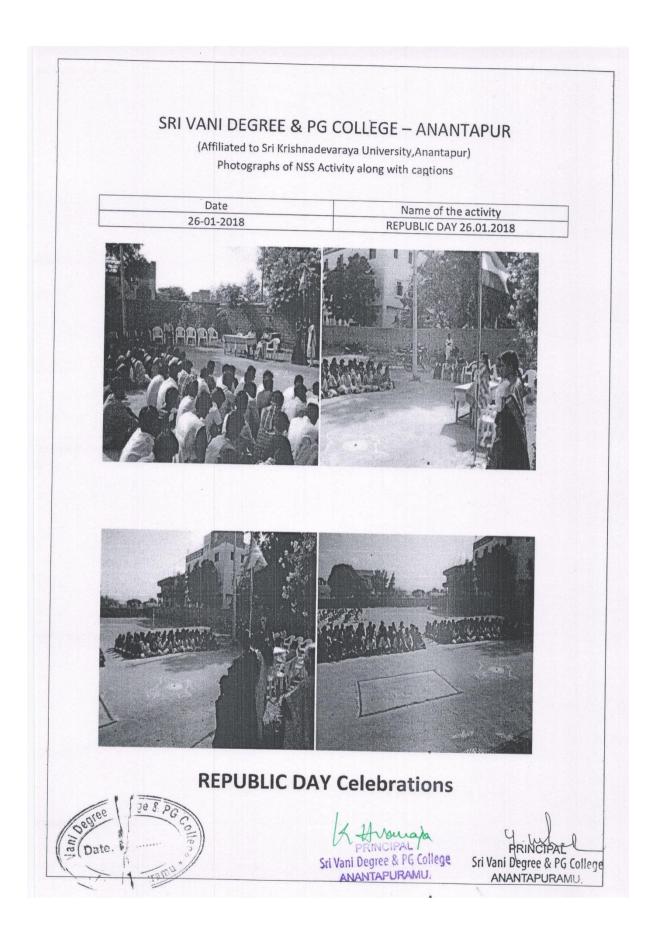

ACTIVITIES FOR THE ACADEMIC YEAR 2016-17













































ACTIVITIES FOR THE ACADEMIC YEAR 2017-18

























ACTIVITIES FOR THE ACADEMIC YEAR 2018-19















|                                                                                   | SRI VANI DEGREE & P.G. COLLEGE<br>Affiliated to SK University Ananthapuramu<br>6(A)GIRLS BN NCC ATP 36(B) |
|-----------------------------------------------------------------------------------|-----------------------------------------------------------------------------------------------------------|
| P                                                                                 | HOTOGRAPHS OF NCC ACTIVITY                                                                                |
| DATE<br>02-10-2018                                                                | NAME OF THE ACTIVITY<br>SHRAMADHAN