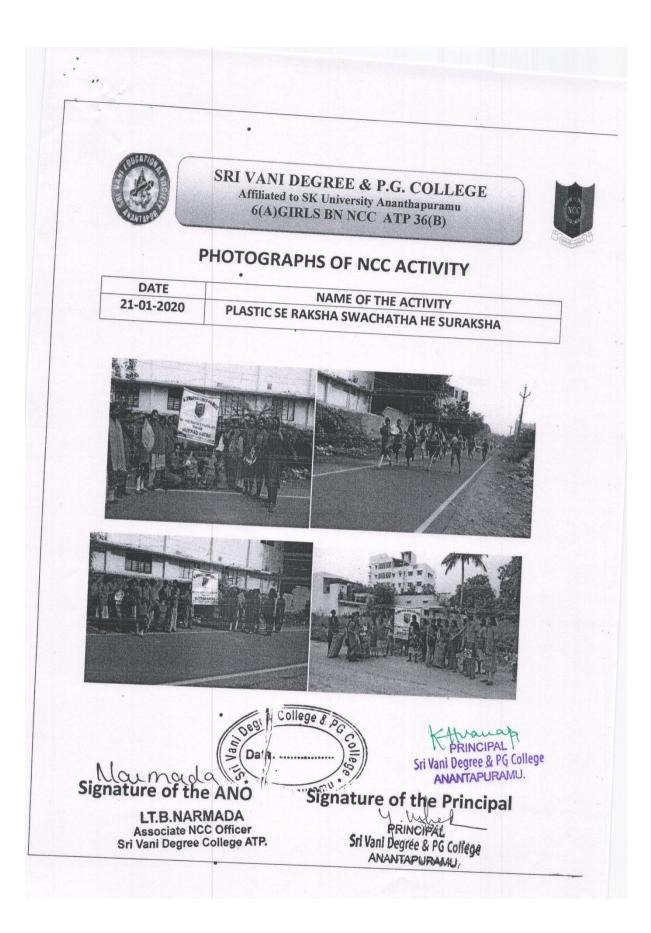

## ACTIVITIES FOR THE ACADEMIC YEAR 2019-20

## SRI VANI DEGREE & P.G. COLLEGE Affiliated to SK University Ananthapuramu 6(A)GIRLS BN NCC ATP 36(B)

.

## PHOTOGRAPHS OF NCC ACTIVITY

| DATE       | NAME OF THE ACTIVITY                 |
|------------|--------------------------------------|
| 06-01-2020 | SWACHA BHARATH CLOCUTION COMPETITION |

Signature of the ANO "hapuram Signature of the Principal LT.B.NARMADA Associate NCC Officer Sri Vani Degree College ATP. Si Vani Degree & PG College ATP. Si Vani Degree & PG College ANANTAPURAMU: