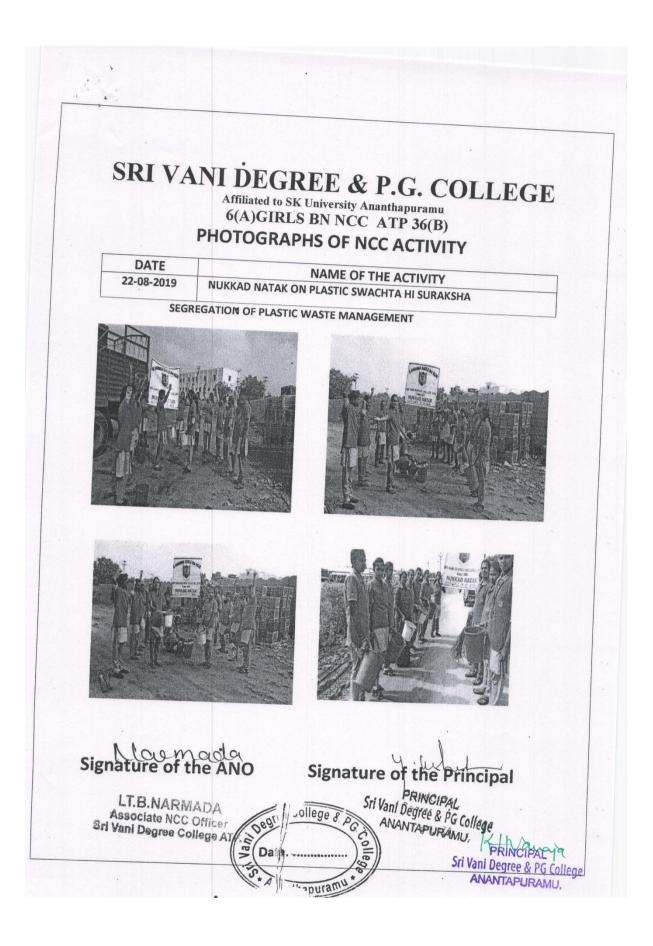

## SRI VANI DEGREE & P.G. COLLEGE Affiliated to SK University Ananthapuramu 6(A)GIRLS BN NCC ATP 36(B)

.

## PHOTOGRAPHS OF NCC ACTIVITY

| DATE       | NAME OF THE ACTIVITY                 |
|------------|--------------------------------------|
| 06-01-2020 | SWACHA BHARATH CLOCUTION COMPETITION |

Signature of the ANO "hapuram Signature of the Principal LT.B.NARMADA Associate NCC Officer Sri Vani Degree College ATP. Si Vani Degree & PG College ATP. Si Vani Degree & PG College ANANTAPURAMU: