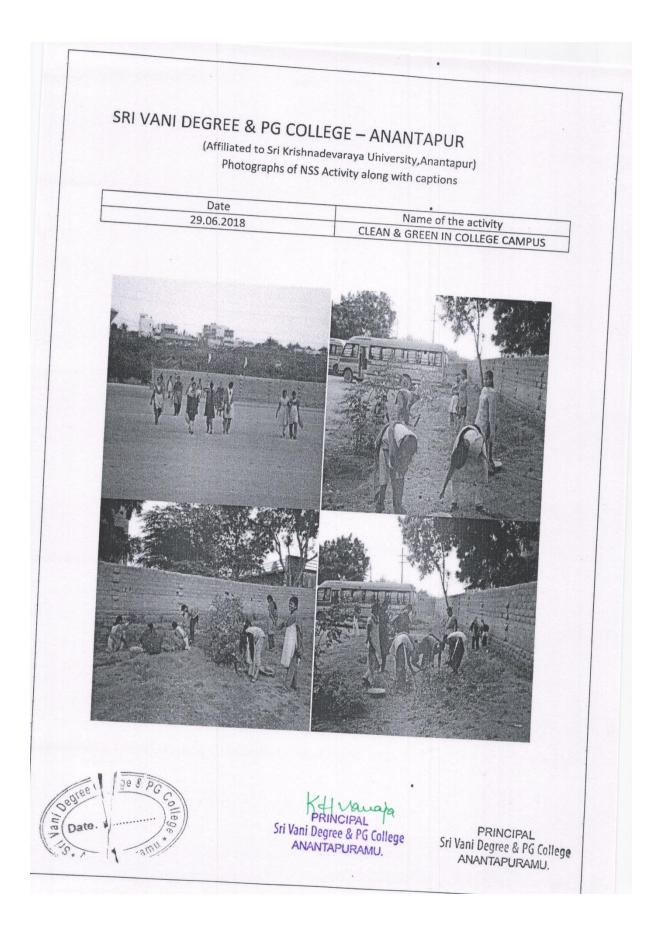

ACTIVITIES FOR THE ACADEMIC YEAR 2016-17













































ACTIVITIES FOR THE ACADEMIC YEAR 2017-18

























ACTIVITIES FOR THE ACADEMIC YEAR 2018-19















|                                                                                   | SRI VANI DEGREE & P.G. COLLEGE<br>Affiliated to SK University Ananthapuramu<br>6(A)GIRLS BN NCC ATP 36(B) |
|-----------------------------------------------------------------------------------|-----------------------------------------------------------------------------------------------------------|
| P                                                                                 | HOTOGRAPHS OF NCC ACTIVITY                                                                                |
| DATE<br>02-10-2018                                                                | NAME OF THE ACTIVITY<br>SHRAMADHAN                                                                        |
|