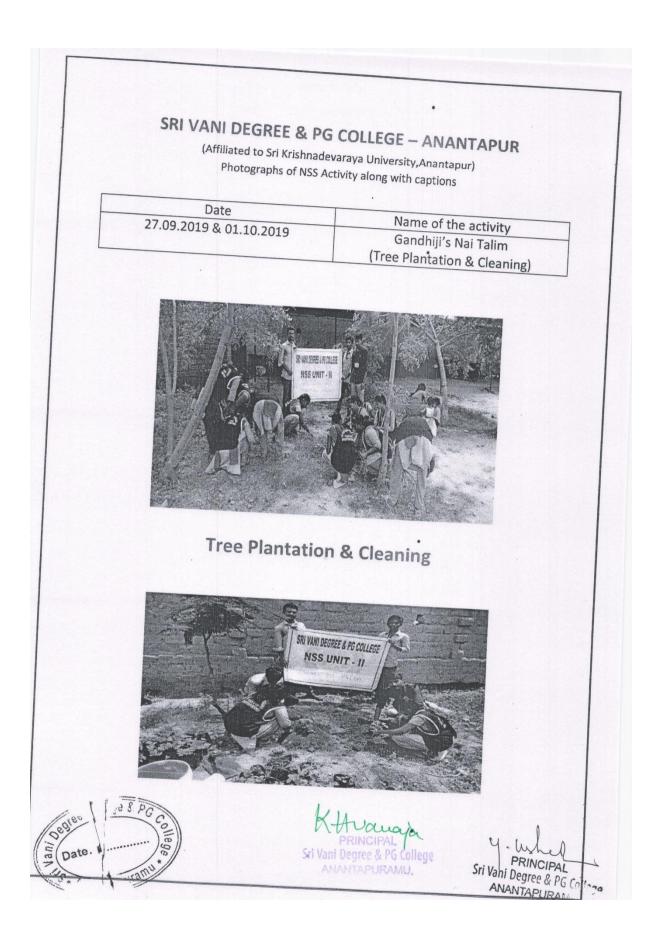

| HOTOGRAPHS OF NCC ACTIVITY                                                                                |
| DATE<br>02-10-2018                                                                | NAME OF THE ACTIVITY<br>SHRAMADHAN                                                                        |
|                                                                                   |                                                                                                           |
| Signature of the<br><b>LT.B.NARMA</b><br>Associate NCC O<br>Sri Vani Degree Colle | DA Yull                                                                                                   |







## ACTIVITIES FOR THE ACADEMIC YEAR 2019-20























































## SRI VANI DEGREE & P.G. COLLEGE Affiliated to SK University Ananthapuramu 6(A)GIRLS BN NCC ATP 36(B)

.

## PHOTOGRAPHS OF NCC ACTIVITY

| DATE       | NAME OF THE ACTIVITY                 |
|------------|--------------------------------------|
| 06-01-2020 | SWACHA BHARATH CLOCUTION COMPETITION |





Signature of the ANO "hapuram Signature of the Principal LT.B.NARMADA Associate NCC Officer Sri Vani Degree College ATP. Si Vani Degree & PG College ATP. Si Vani Degree & PG College ANANTAPURAMU:







| SRI VAN<br>(Af                      | I DEGREE & PG                                                               | Varavallation                                   |                              |
|-------------------------------------|-----------------------------------