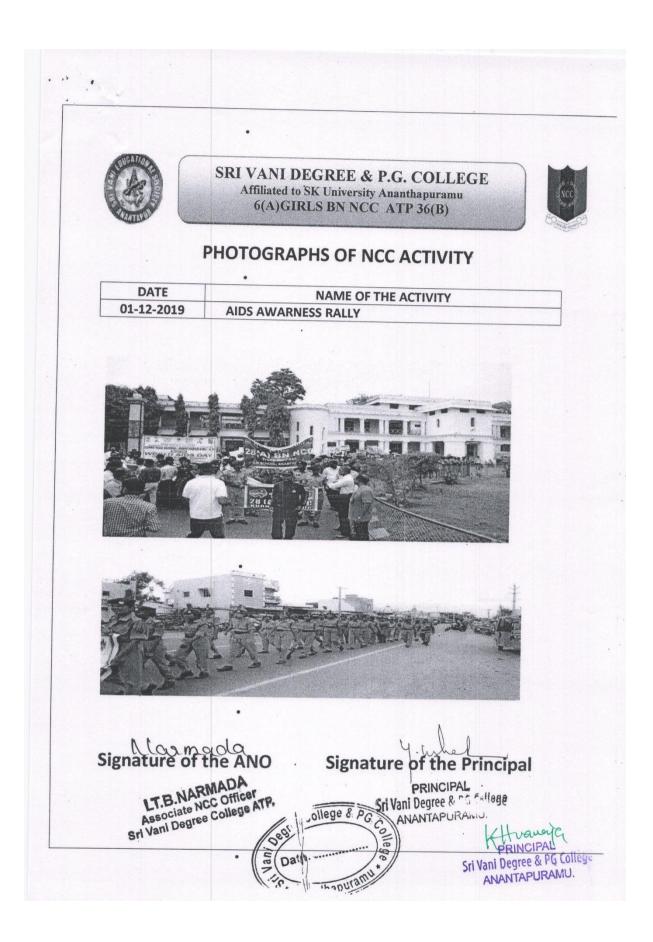

## SRI VANI DEGREE & P.G. COLLEGE Affiliated to SK University Ananthapuramu 6(A)GIRLS BN NCC ATP 36(B)

.

## PHOTOGRAPHS OF NCC ACTIVITY

| DATE       | NAME OF THE ACTIVITY                 |
|------------|--------------------------------------|
| 06-01-2020 | SWACHA BHARATH CLOCUTION COMPETITION |

Signature of the ANO "hapuram Signature of the Principal LT.B.NARMADA Associate NCC Officer Sri Vani Degree College ATP. Si Vani Degree & PG College ATP. Si Vani Degree & PG College ANANTAPURAMU: