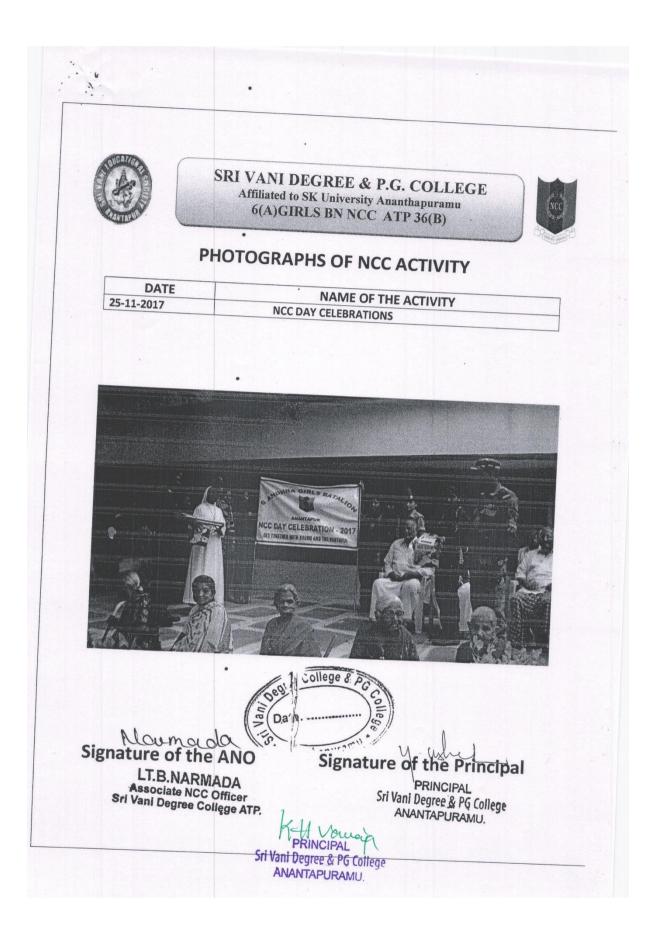

## SRI VANI DEGREE & P.G. COLLEGE Affiliated to SK University Ananthapuramu 6(A)GIRLS BN NCC ATP 36(B)

.

## PHOTOGRAPHS OF NCC ACTIVITY

| DATE       | NAME OF THE ACTIVITY                 |
|------------|--------------------------------------|
| 06-01-2020 | SWACHA BHARATH CLOCUTION COMPETITION |

Signature of the ANO "hapuram Signature of the Principal LT.B.NARMADA Associate NCC Officer Sri Vani Degree College ATP. Si Vani Degree & PG College ATP. Si Vani Degree & PG College ANANTAPURAMU: