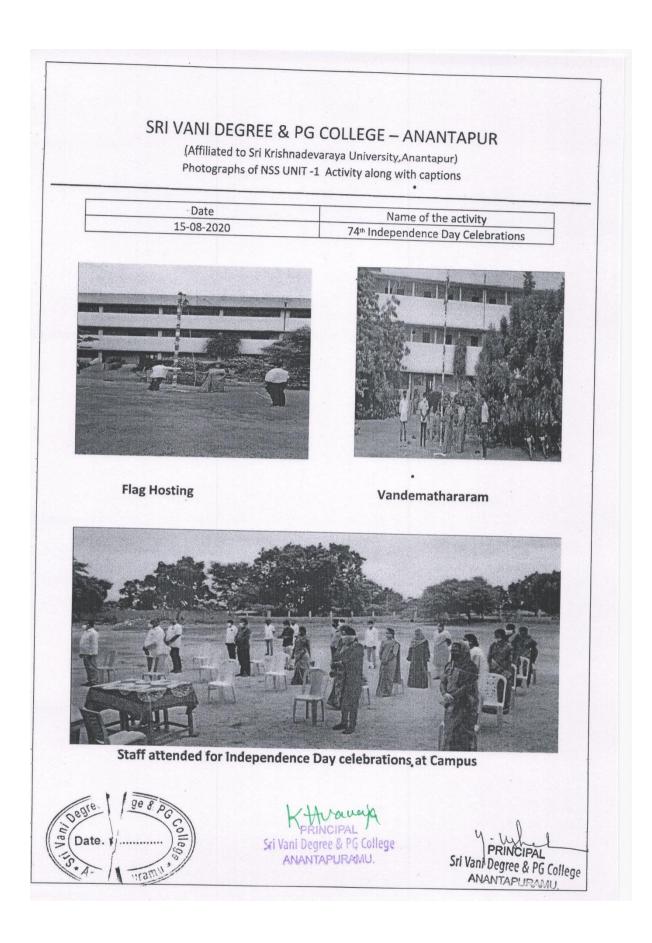

| Nationa                                         | al Girl Child Day            |
|                                     | ANIOEGREE AND P.G. COLLE<br>ANANTHAPURAMU<br>IONAL SERVICE SCHE<br>UNIT - I |                                                 |                              |
|                                     | Girl Child                                                                  | Day                                             |                              |
| Oegree Je & pG College<br>Uun Date. | XI Vani Dear                                                                | reccare<br>NCIPAL<br>ee & PG College<br>PURAMU. | Sri Vani Degree & PG College |



ACTIVITIES FOR THE ACADEMIC YEAR 2020-21













## SRI VANI DEGREE & PG COLLEGE – ANANTAPUR (Affiliated to Sri Krishnadevaraya University, Anantapur) Photographs of NSS UNIT -1 Activity along with captions Date Name of the activity 30-09-2020 Essay Writing Competition ili View prathyusha Dr.G Prat Online Essay Writing Competition on Swachhata Shahida Bsd Ele 🖔 K.sai Vaish % k.chandana % T.Sree Sai Online Essay Writing Competition on Swachhata - A tribute to Mahatma Sii Vani Degree & PG College ANANTAPURAMU. PRIN Sri Vani Degree & PG Colleg ANANTAPURAMU

## SRI VANI DEGREE & PG COLLEGE – ANANTAPUR

(Affiliated to Sri Krishnadevaraya University, Anantapur) Photographs of NSS UNIT -1 Activity along with captions

| Date       |                                             |  |  |
|------------|-----------------------------------------