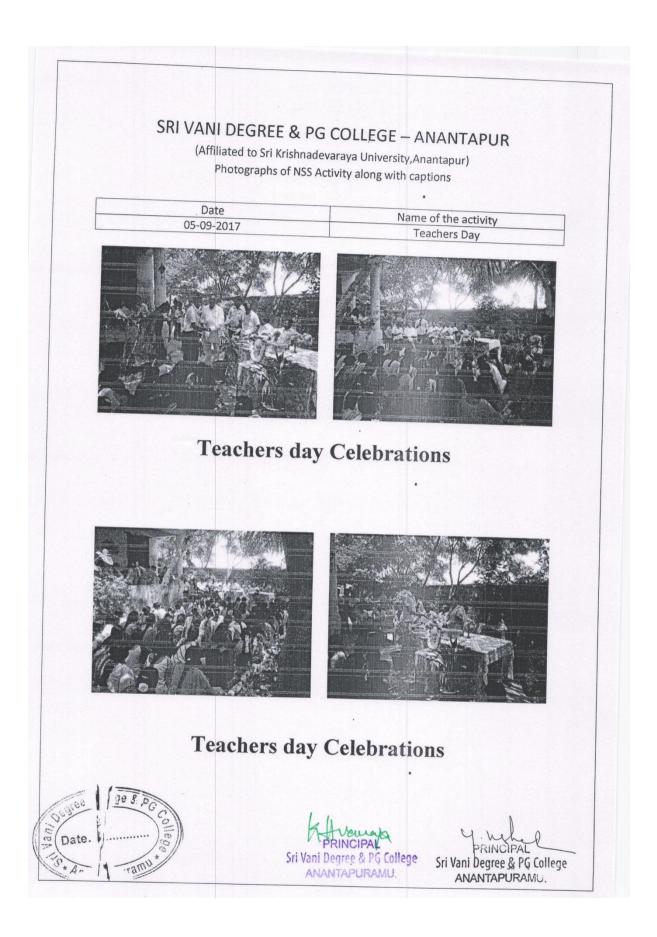

ACTIVITIES FOR THE ACADEMIC YEAR 2016-17













































ACTIVITIES FOR THE ACADEMIC YEAR 2017-18

























ACTIVITIES FOR THE ACADEMIC YEAR 2018-19















|                                                                                   | SRI VANI DEGREE & P.G. COLLEGE<br>Affiliated to SK University Ananthapuramu<br>6(A)GIRLS BN NCC ATP 36(B) |
|-----------------------------------------------------------------------------------|-----------------------------------------------------------------------------------------------------------|
| P                                                                                 | HOTOGRAPHS OF NCC ACTIVITY                                                                                |
| DATE<br>02-10-2018