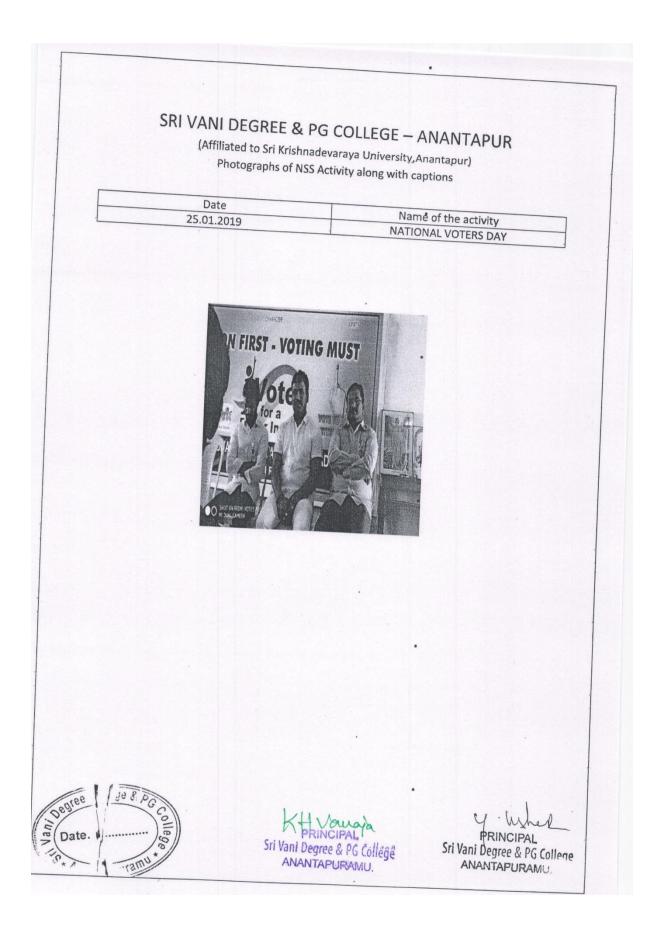

---------------------|
| P                                                                                 | HOTOGRAPHS OF NCC ACTIVITY                                                                                |
| DATE<br>02-10-2018                                                                | NAME OF THE ACTIVITY<br>SHRAMADHAN                                                                        |
|                                                                                   |                                                                                                           |
| Signature of the<br><b>LT.B.NARMA</b><br>Associate NCC O<br>Sri Vani Degree Colle | DA Yull                                                                                                   |







## ACTIVITIES FOR THE ACADEMIC YEAR 2019-20























































## SRI VANI DEGREE & P.G. COLLEGE Affiliated to SK University Ananthapuramu 6(A)GIRLS BN NCC ATP 36(B)

.

## PHOTOGRAPHS OF NCC ACTIVITY

| DATE       | NAME OF THE ACTIVITY                 |
|------------|--------------------------------------|
| 06-01-2020 | SWACHA BHARATH CLOCUTION COMPETITION |





Signature of the ANO "hapuram Signature of the Principal LT.B.NARMADA Associate NCC Officer Sri Vani Degree College ATP. Si Vani Degree & PG College ATP. Si Vani Degree & PG College ANANTAPURAMU:







| SRI VAN<br>(Af                      | I DEGREE & PG                                                               | Varavallation                                   |