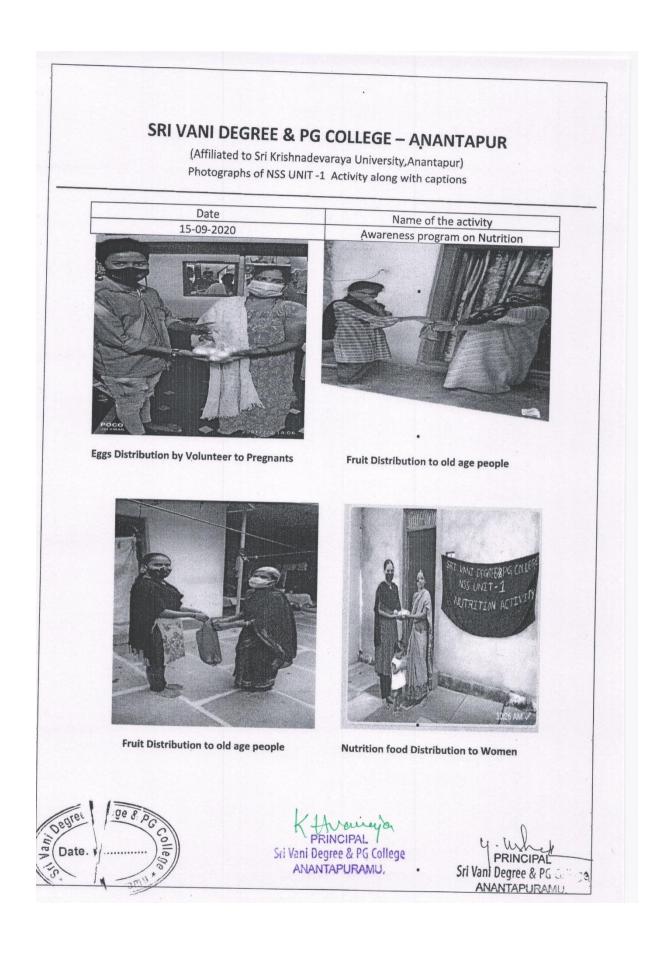

| Nationa                                         | al Girl Child Day            |
|                                     | ANIOEGREE AND P.G. COLLE<br>ANANTHAPURAMU<br>IONAL SERVICE SCHE<br>UNIT - I |                                                 |                              |
|                                     | Girl Child                                                                  | Day                                             |                              |
| Oegree Je & pG College<br>Uun Date. | XI Vani Dear                                                                | reccare<br>NCIPAL<br>ee & PG College<br>PURAMU. | Sri Vani Degree & PG College |



ACTIVITIES FOR THE ACADEMIC YEAR 2020-21













## SRI VANI DEGREE & PG COLLEGE – ANANTAPUR (Affiliated to Sri Krishnadevaraya University, Anantapur) Photographs of NSS UNIT -1 Activity along with captions Date Name of the activity 30-09-2020 Essay Writing Competition ili View prathyusha Dr.G Prat Online Essay Writing Competition on Swachhata Shahida Bsd Ele 🖔 K.sai Vaish % k.chandana % T.Sree Sai Online Essay Writing Competition on Swachhata - A tribute to Mahatma Sii Vani Degree & PG College ANANTAPURAMU. PRIN Sri Vani Degree & PG Colleg ANANTAPURAMU

## SRI VANI DEGREE & PG COLLEGE – ANANTAPUR

(Affiliated to Sri Krishnadevaraya University, Anantapur) Photographs of NSS UNIT -1 Activity along with captions

| Date       |                                             |  |  |
|------------|-------------------------------------------