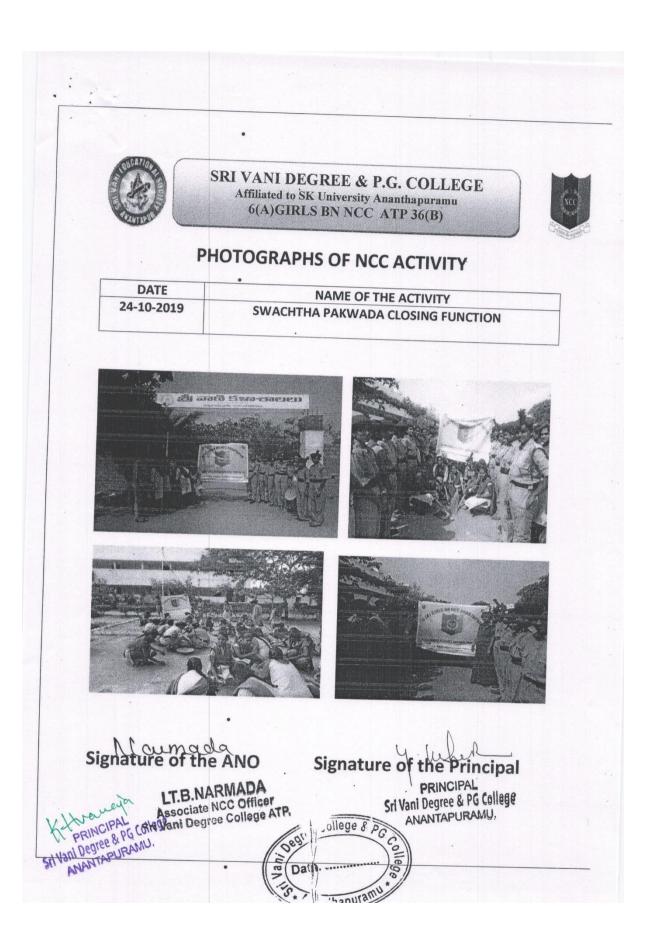

## SRI VANI DEGREE & P.G. COLLEGE Affiliated to SK University Ananthapuramu 6(A)GIRLS BN NCC ATP 36(B)

.