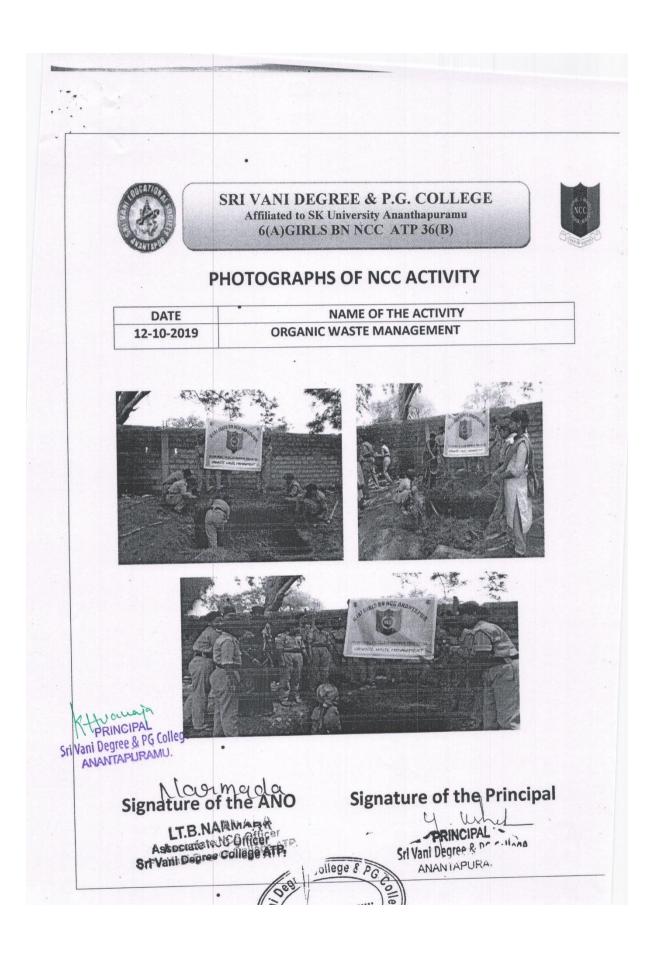

## SRI VANI DEGREE & P.G. COLLEGE Affiliated to SK University Ananthapuramu 6(A)GIRLS BN NCC ATP 36(B)

.