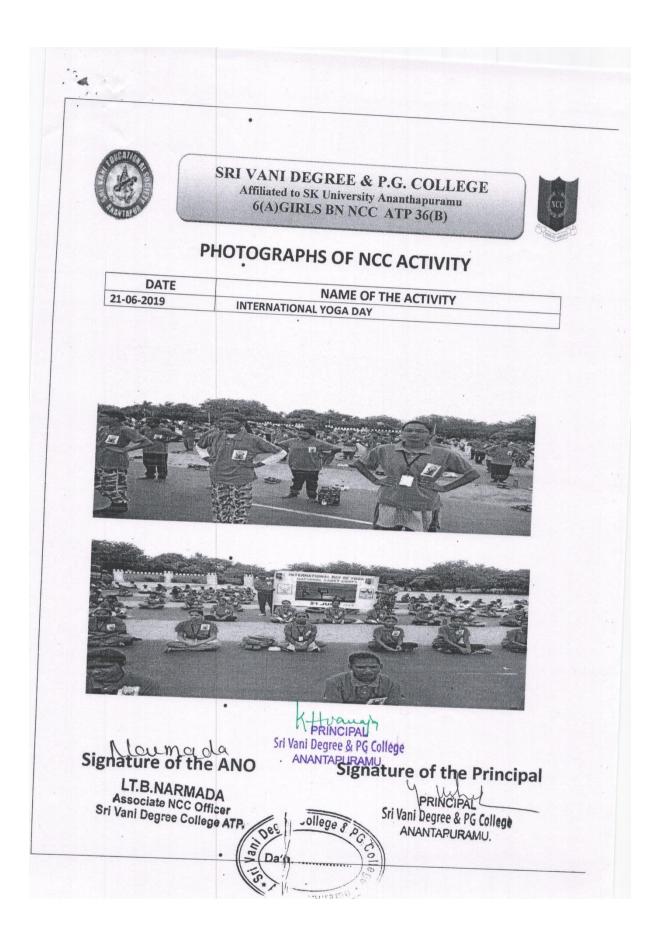

## SRI VANI DEGREE & P.G. COLLEGE Affiliated to SK University Ananthapuramu 6(A)GIRLS BN NCC ATP 36(B)

.

## PHOTOGRAPHS OF NCC ACTIVITY

| DATE       | NAME OF THE ACTIVITY                 |
|------------|--------------------------------------|
| 06-01-2020 | SWACHA BHARATH CLOCUTION COMPETITION |

Signature of the ANO "hapuram Signature of the Principal LT.B.NARMADA Associate NCC Officer Sri Vani Degree College ATP. Si Vani Degree & PG College ATP. Si Vani Degree & PG College ANANTAPURAMU: