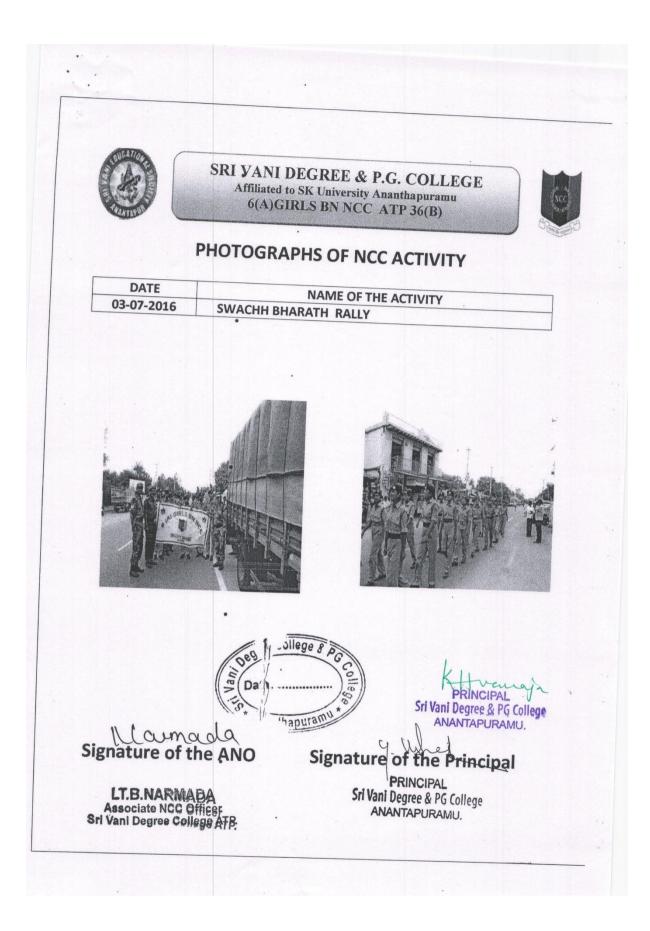

ACTIVITIES FOR THE ACADEMIC YEAR 2016-17

ACTIVITIES FOR THE ACADEMIC YEAR 2017-18

ACTIVITIES FOR THE ACADEMIC YEAR 2018-19

|                                                                                   | SRI VANI DEGREE & P.G. COLLEGE<br>Affiliated to SK University Ananthapuramu<br>6(A)GIRLS BN NCC ATP 36(B) |
|-----------------------------------------------------------------------------------|-----------------------------------------------------------------------------------------------------------|
| P                                                                                 | HOTOGRAPHS OF NCC ACTIVITY                                                                                |
| DATE<br>02-10-2018                                                                | NAME OF THE ACTIVITY<br>SHRAMADHAN                                                                        |
|                                                                                   |                                                                                                           |
| Signature of the<br><b>LT.B.NARMA</b><br>Associate NCC O<br>Sri Vani Degree Colle | DA Yull                                                                                                   |