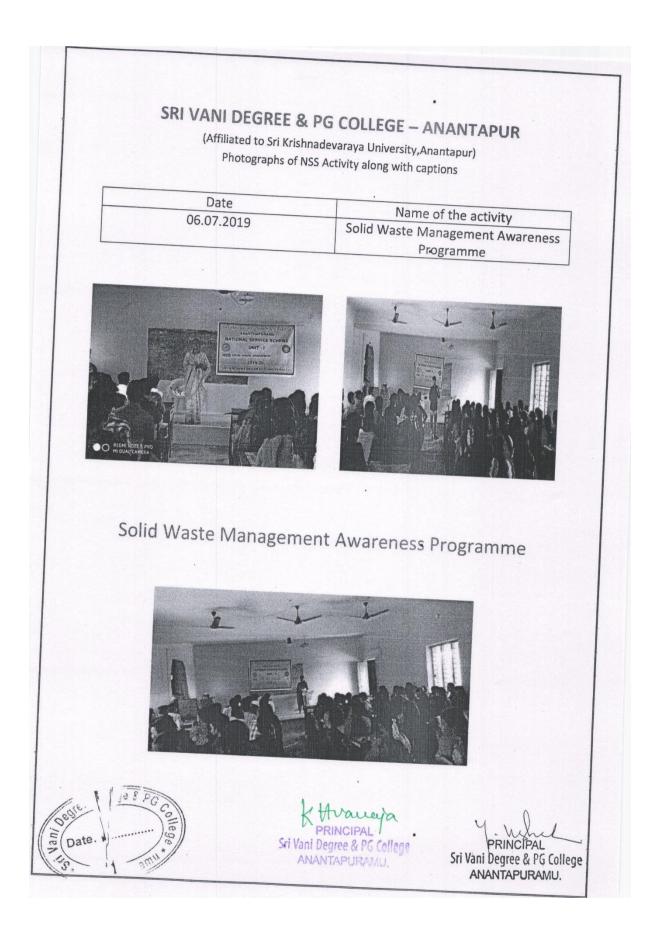

| HOTOGRAPHS OF NCC ACTIVITY                                                                                |
| DATE<br>02-10-2018                                                                | NAME OF THE ACTIVITY<br>SHRAMADHAN                                                                        |
|                                                                                   |                                                                                                           |
| Signature of the<br><b>LT.B.NARMA</b><br>Associate NCC O<br>Sri Vani Degree Colle | DA Yull                                                                                                   |







## ACTIVITIES FOR THE ACADEMIC YEAR 2019-20























































## SRI VANI DEGREE & P.G. COLLEGE Affiliated to SK University Ananthapuramu 6(A)GIRLS BN NCC ATP 36(B)

.

## PHOTOGRAPHS OF NCC ACTIVITY

| DATE       | NAME OF THE ACTIVITY                 |
|------------|--------------------------------------|
| 06-01-2020 | SWACHA BHARATH CLOCUTION COMPETITION |





Signature of the ANO "hapuram Signature of the Principal LT.B.NARMADA Associate NCC Officer Sri Vani Degree College ATP. Si Vani Degree & PG College ATP. Si Vani Degree & PG College ANANTAPURAMU:







| SRI VAN<br>(Af                      | I DEGREE & PG                                                               | Varavallation                                   |                              |
|-------------------------------------|-------