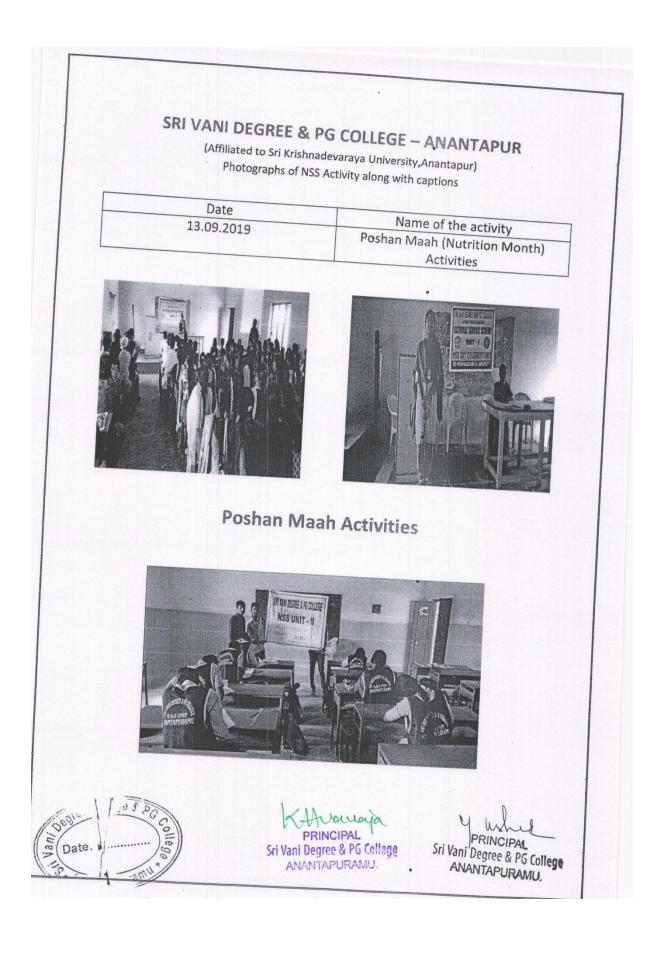

| HOTOGRAPHS OF NCC ACTIVITY                                                                                |
| DATE<br>02-10-2018                                                                | NAME OF THE ACTIVITY<br>SHRAMADHAN                                                                        |
|                                                                                   |                                                                                                           |
| Signature of the<br><b>LT.B.NARMA</b><br>Associate NCC O<br>Sri Vani Degree Colle | DA Yull                                                                                                   |







## ACTIVITIES FOR THE ACADEMIC YEAR 2019-20























































## SRI VANI DEGREE & P.G. COLLEGE Affiliated to SK University Ananthapuramu 6(A)GIRLS BN NCC ATP 36(B)

.

## PHOTOGRAPHS OF NCC ACTIVITY

| DATE       | NAME OF THE ACTIVITY                 |
|------------|--------------------------------------|
| 06-01-2020 | SWACHA BHARATH CLOCUTION COMPETITION |





Signature of the ANO "hapuram Signature of the Principal LT.B.NARMADA Associate NCC Officer Sri Vani Degree College ATP. Si Vani Degree & PG College ATP. Si Vani Degree & PG College ANANTAPURAMU:







| SRI VAN<br>(Af                      | I DEGREE & PG                                                               | Varavallation                                   |                              |
|-------------------------------------|-----------------------------