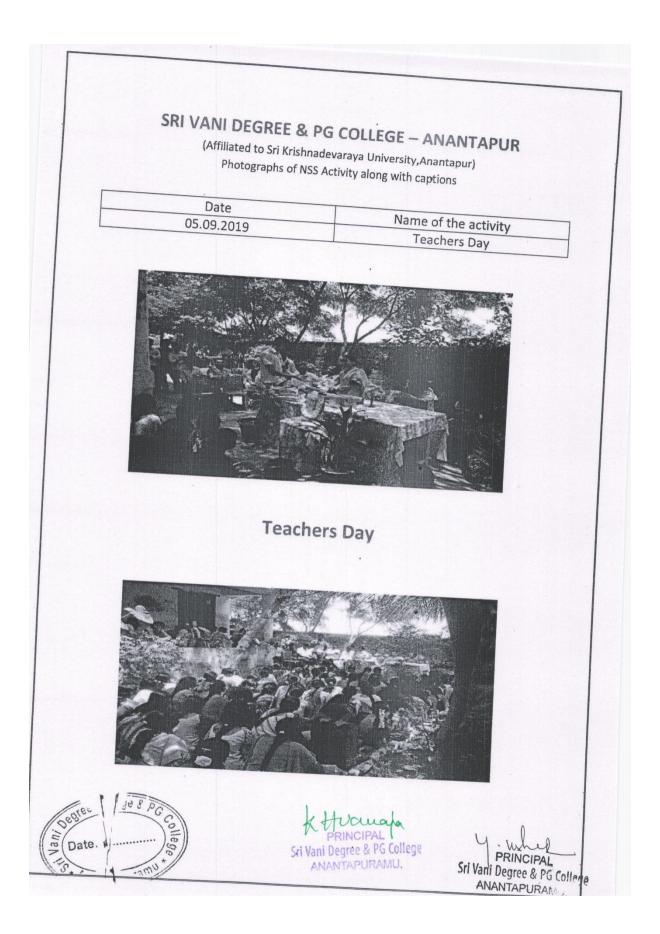

| HOTOGRAPHS OF NCC ACTIVITY                                                                                |
| DATE<br>02-10-2018                                                                | NAME OF THE ACTIVITY<br>SHRAMADHAN                                                                        |
|                                                                                   |                                                                                                           |
| Signature of the<br><b>LT.B.NARMA</b><br>Associate NCC O<br>Sri Vani Degree Colle | DA Yull                                                                                                   |







## ACTIVITIES FOR THE ACADEMIC YEAR 2019-20























































## SRI VANI DEGREE & P.G. COLLEGE Affiliated to SK University Ananthapuramu 6(A)GIRLS BN NCC ATP 36(B)

.

## PHOTOGRAPHS OF NCC ACTIVITY

| DATE       | NAME OF THE ACTIVITY                 |
|------------|--------------------------------------|
| 06-01-2020 | SWACHA BHARATH CLOCUTION COMPETITION |





Signature of the ANO "hapuram Signature of the Principal LT.B.NARMADA Associate NCC Officer Sri Vani Degree College ATP. Si Vani Degree & PG College ATP. Si Vani Degree & PG College ANANTAPURAMU:







| SRI VAN<br>(Af                      | I DEGREE & PG                                                               | Varavallation                                   |                              |
|-------------------------------------|---------------------------