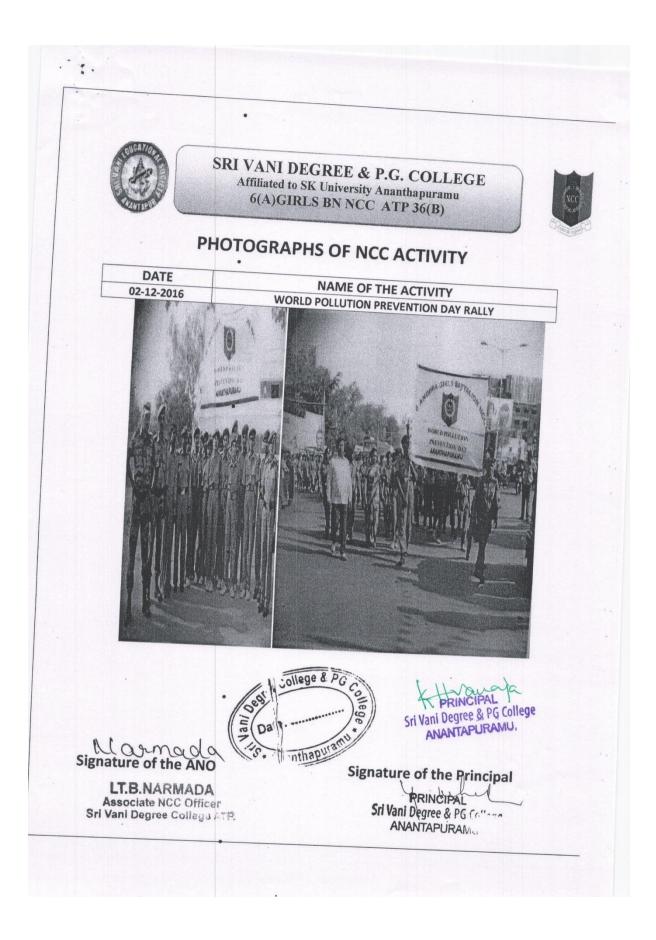

ACTIVITIES FOR THE ACADEMIC YEAR 2016-17

ACTIVITIES FOR THE ACADEMIC YEAR 2017-18

ACTIVITIES FOR THE ACADEMIC YEAR 2018-19

|                                                                                   | SRI VANI DEGREE & P.G. COLLEGE<br>Affiliated to SK University Ananthapuramu<br>6(A)GIRLS BN NCC ATP 36(B) |
|-----------------------------------------------------------------------------------|-----------------------------------------------------------------------------------------------------------|
| P                                                                                 | HOTOGRAPHS OF NCC ACTIVITY                                                                                |
| DATE<br>02-10-2018                                                                | NAME OF THE ACTIVITY<br>SHRAMADHAN                                                                        |
|                                                                                   |                                                                                                           |
| Signature of the<br><b>LT.B.NARMA</b><br>Associate NCC O<br>Sri Vani Degree Colle | DA Yull                                                                                                   |