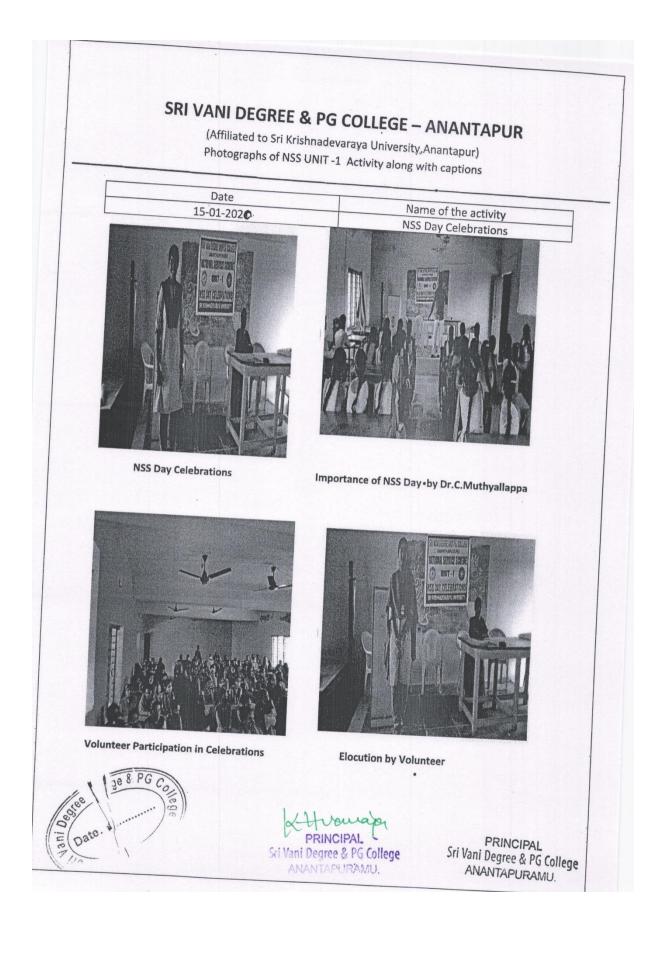

## ACTIVITIES FOR THE ACADEMIC YEAR 2019-20

## SRI VANI DEGREE & P.G. COLLEGE Affiliated to SK University Ananthapuramu 6(A)GIRLS BN NCC ATP 36(B)

.

## PHOTOGRAPHS OF NCC ACTIVITY

| DATE       | NAME OF THE ACTIVITY                 |
|------------|--------------------------------------|
| 06-01-2020 | SWACHA BHARATH CLOCUTION COMPETITION |

Signature of the ANO "hapuram Signature of the Principal LT.B.NARMADA Associate NCC Officer Sri Vani Degree College ATP. Si Vani Degree & PG College ATP. Si Vani Degree & PG College ANANTAPURAMU: