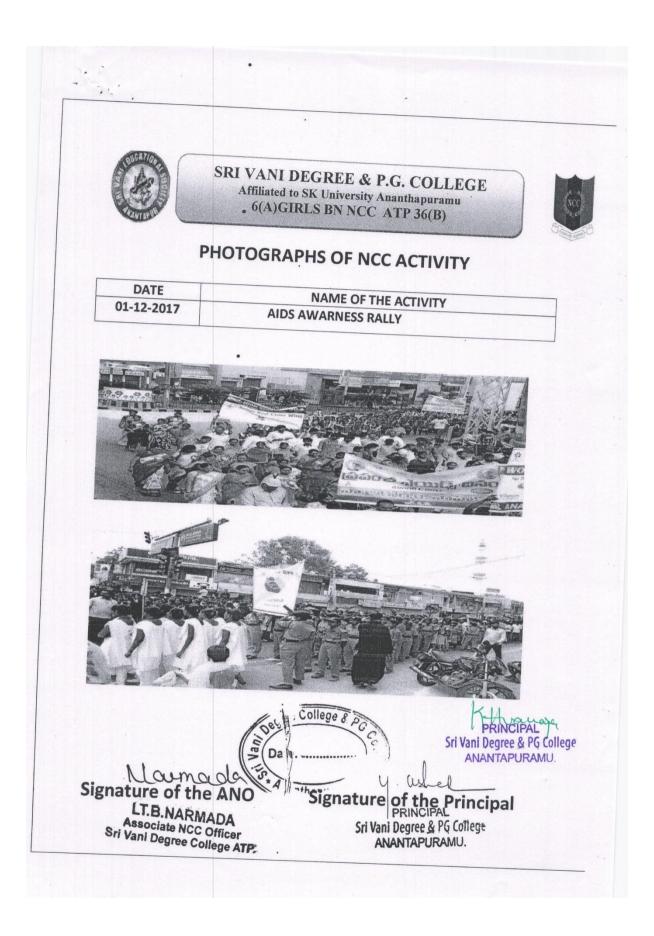

## SRI VANI DEGREE & P.G. COLLEGE Affiliated to SK University Ananthapuramu 6(A)GIRLS BN NCC ATP 36(B)

.

## PHOTOGRAPHS OF NCC ACTIVITY

| DATE       | NAME OF THE ACTIVITY                 |
|------------|--------------------------------------|
| 06-01-2020 | SWACHA BHARATH CLOCUTION COMPETITION |

Signature of the ANO "hapuram Signature of the Principal LT.B.NARMADA Associate NCC Officer Sri Vani Degree College ATP. Si Vani Degree & PG College ATP. Si Vani Degree & PG College ANANTAPURAMU: