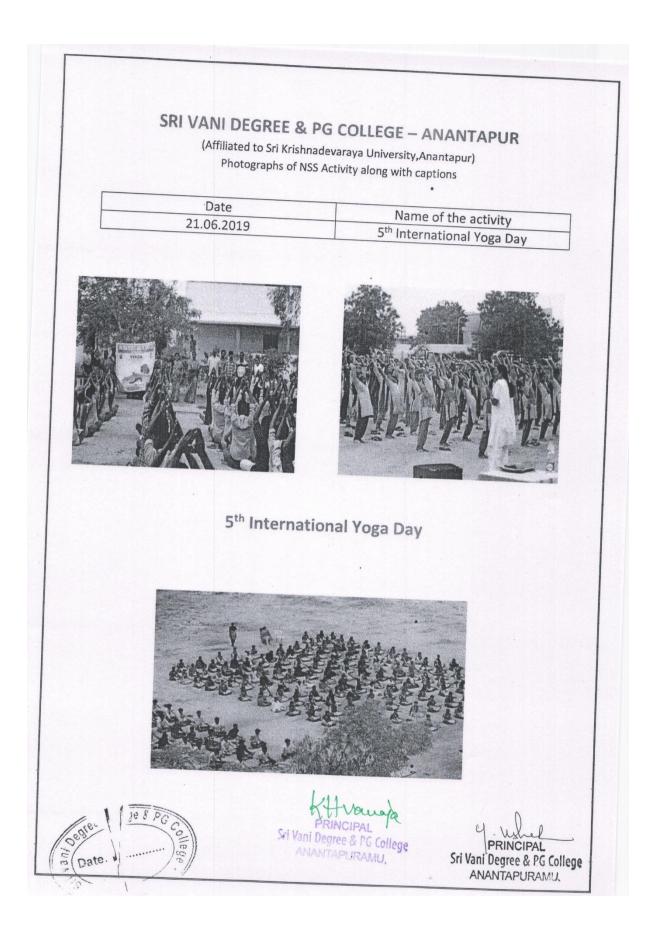

## SRI VANI DEGREE & PG COLLEGE – ANANTAPUR (Affiliated to Sri Krishnadevaraya University, Anantapur) Photographs of NSS UNIT -1 Activity along with captions Date Name of the activity 30-09-2020 Essay Writing Competition ili View prathyusha Dr.G Prat Online Essay Writing Competition on Swachhata Shahida Bsd Ele 🖔 K.sai Vaish % k.chandana % T.Sree Sai Online Essay Writing Competition on Swachhata - A tribute to Mahatma Sii Vani Degree & PG College ANANTAPURAMU. PRIN Sri Vani Degree & PG Colleg ANANTAPURAMU

## SRI VANI DEGREE & PG COLLEGE – ANANTAPUR

(Affiliated to Sri Krishnadevaraya University, Anantapur) Photographs of NSS UNIT -1 Activity along with captions

| Date       |                                             |  |  |
|------------|---------------------------------------------|--|--|
|            | Name of the activity                        |  |  |
| 01-10-2020 | Distribute fruits and bread in old age home |  |  |
|            | bistribute indits and bread in old age home |  |  |