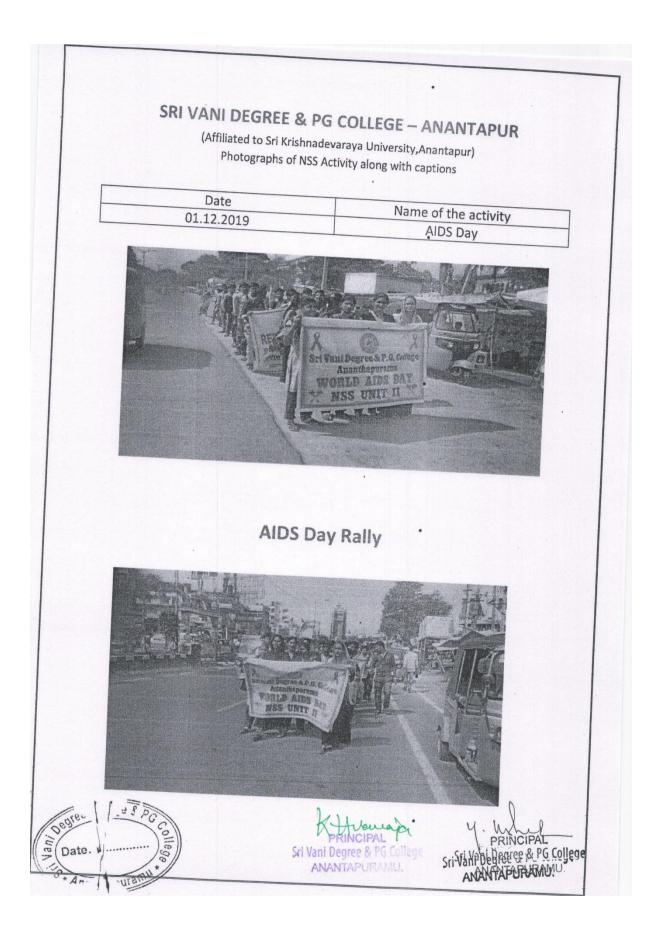

| SRI VAN<br>(Af                      | I DEGREE & PG                                                               | Varavallation                                   |                              |
|-------------------------------------|-----------------------------------------------------------------------------|-------------------------------------------------|------------------------------|
|                                     | Photographs of NSS Ad                                                       | ctivity along with ca                           | nantapur)<br>ptions          |
|                                     |                                                                             |                                                 | •                            |
|                                     | ate                                                                         | Name                                            | e of the activity            |
| 24.01                               | .2020                                                                       | Nationa                                         | al Girl Child Day            |
|                                     | ANIOEGREE AND P.G. COLLE<br>ANANTHAPURAMU<br>IONAL SERVICE SCHE<br>UNIT - I |                                                 |                              |
|                                     | Girl Child                                                                  | Day                                             |                              |
| Oegree Je & pG College<br>Uun Date. | XI Vani Dear                                                                | reccare<br>NCIPAL<br>ee & PG College<br>PURAMU. | Sri Vani Degree & PG College |