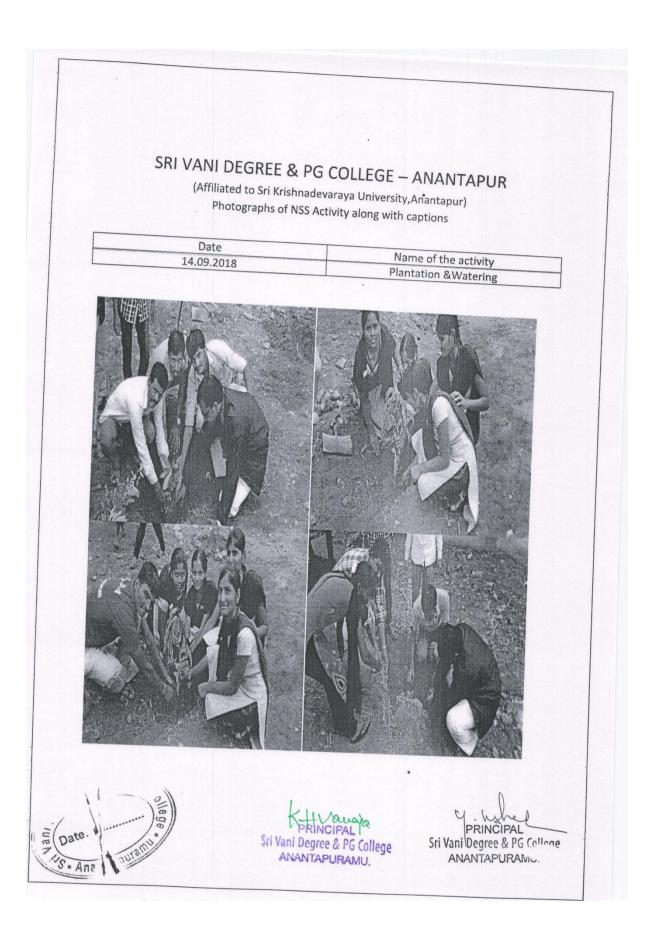

ACTIVITIES FOR THE ACADEMIC YEAR 2016-17













































ACTIVITIES FOR THE ACADEMIC YEAR 2017-18

























ACTIVITIES FOR THE ACADEMIC YEAR 2018-19















|                                                                                   | SRI VANI DEGREE & P.G. COLLEGE<br>Affiliated to SK University Ananthapuramu<br>6(A)GIRLS BN NCC ATP 36(B) |
|-----------------------------------------------------------------------------------|-----------------------------------------------------------------------------------------------------------|
| P                                                                                 | HOTOGRAPHS OF NCC ACTIVITY                                                                                |
| DATE<br>02-10-2018                                                                | NAME OF THE ACTIVITY<br>SHRAMADHAN                                                                        |
|