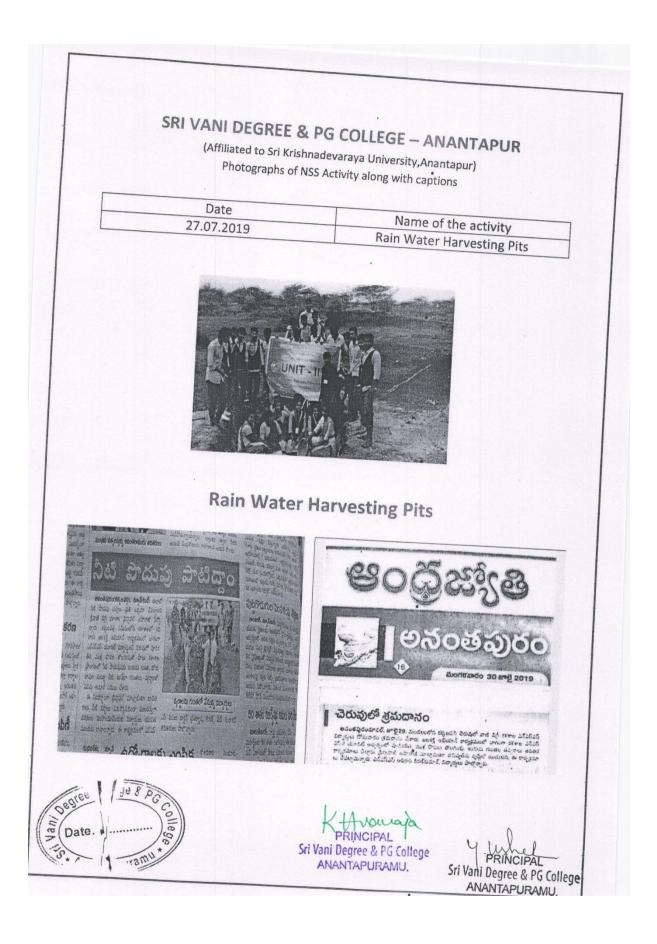

| HOTOGRAPHS OF NCC ACTIVITY                                                                                |
| DATE<br>02-10-2018                                                                | NAME OF THE ACTIVITY<br>SHRAMADHAN                                                                        |
|                                                                                   |                                                                                                           |
| Signature of the<br><b>LT.B.NARMA</b><br>Associate NCC O<br>Sri Vani Degree Colle | DA Yull                                                                                                   |







## ACTIVITIES FOR THE ACADEMIC YEAR 2019-20























































## SRI VANI DEGREE & P.G. COLLEGE Affiliated to SK University Ananthapuramu 6(A)GIRLS BN NCC ATP 36(B)

.

## PHOTOGRAPHS OF NCC ACTIVITY

| DATE       | NAME OF THE ACTIVITY                 |
|------------|--------------------------------------|
| 06-01-2020 | SWACHA BHARATH CLOCUTION COMPETITION |





Signature of the ANO "hapuram Signature of the Principal LT.B.NARMADA Associate NCC Officer Sri Vani Degree College ATP. Si Vani Degree & PG College ATP. Si Vani Degree & PG College ANANTAPURAMU:







| SRI VAN<br>(Af                      | I DEGREE & PG                                                               | Varavallation                                   |                              |
|-------------------------------------|-----------------