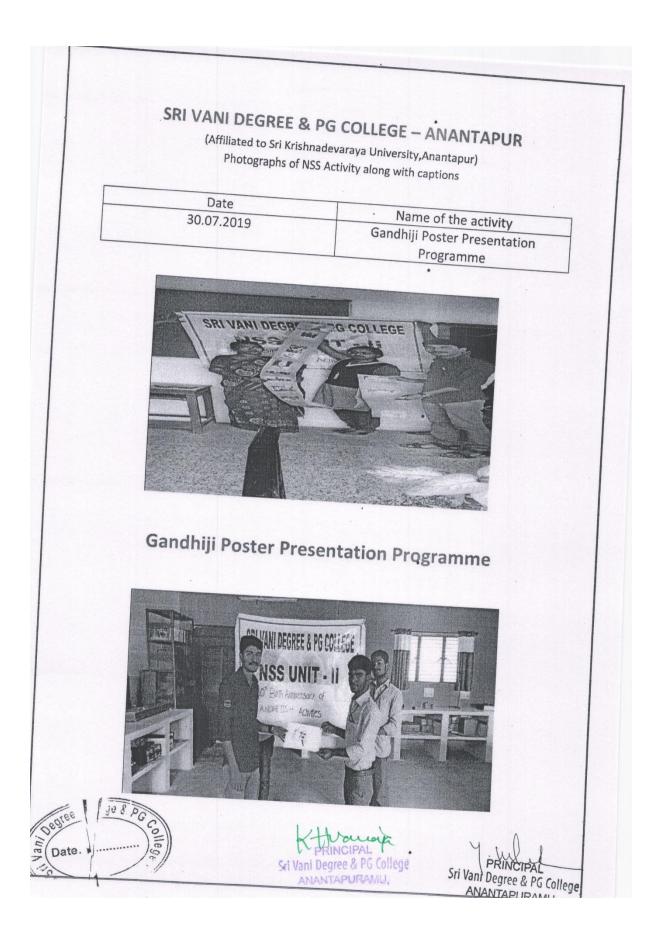

| HOTOGRAPHS OF NCC ACTIVITY                                                                                |
| DATE<br>02-10-2018                                                                | NAME OF THE ACTIVITY<br>SHRAMADHAN                                                                        |
|                                                                                   |                                                                                                           |
| Signature of the<br><b>LT.B.NARMA</b><br>Associate NCC O<br>Sri Vani Degree Colle | DA Yull                                                                                                   |







## ACTIVITIES FOR THE ACADEMIC YEAR 2019-20























































## SRI VANI DEGREE & P.G. COLLEGE Affiliated to SK University Ananthapuramu 6(A)GIRLS BN NCC ATP 36(B)

.

## PHOTOGRAPHS OF NCC ACTIVITY

| DATE       | NAME OF THE ACTIVITY                 |
|------------|--------------------------------------|
| 06-01-2020 | SWACHA BHARATH CLOCUTION COMPETITION |





Signature of the ANO "hapuram Signature of the Principal LT.B.NARMADA Associate NCC Officer Sri Vani Degree College ATP. Si Vani Degree & PG College ATP. Si Vani Degree & PG College ANANTAPURAMU:







| SRI VAN<br>(Af                      | I DEGREE & PG                                                               | Varavallation                                   |                              |
|-------------------------------------|-------------------