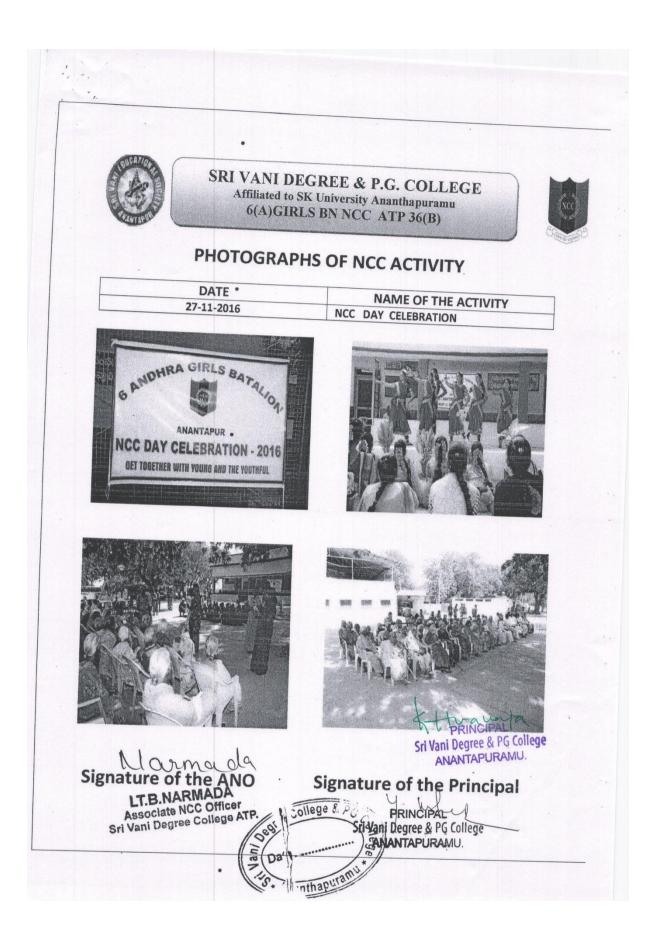

ACTIVITIES FOR THE ACADEMIC YEAR 2016-17

ACTIVITIES FOR THE ACADEMIC YEAR 2017-18

ACTIVITIES FOR THE ACADEMIC YEAR 2018-19

|                                                                                   | SRI VANI DEGREE & P.G. COLLEGE<br>Affiliated to SK University Ananthapuramu<br>6(A)GIRLS BN NCC ATP 36(B) |
|-----------------------------------------------------------------------------------|-----------------------------------------------------------------------------------------------------------|
| P                                                                                 | HOTOGRAPHS OF NCC ACTIVITY                                                                                |
| DATE<br>02-10-2018                                                                | NAME OF THE ACTIVITY<br>SHRAMADHAN                                                                        |
|                                                                                   |                                                                                                           |
| Signature of the<br><b>LT.B.NARMA</b><br>Associate NCC O<br>Sri Vani Degree Colle | DA Yull                                                                                                   |