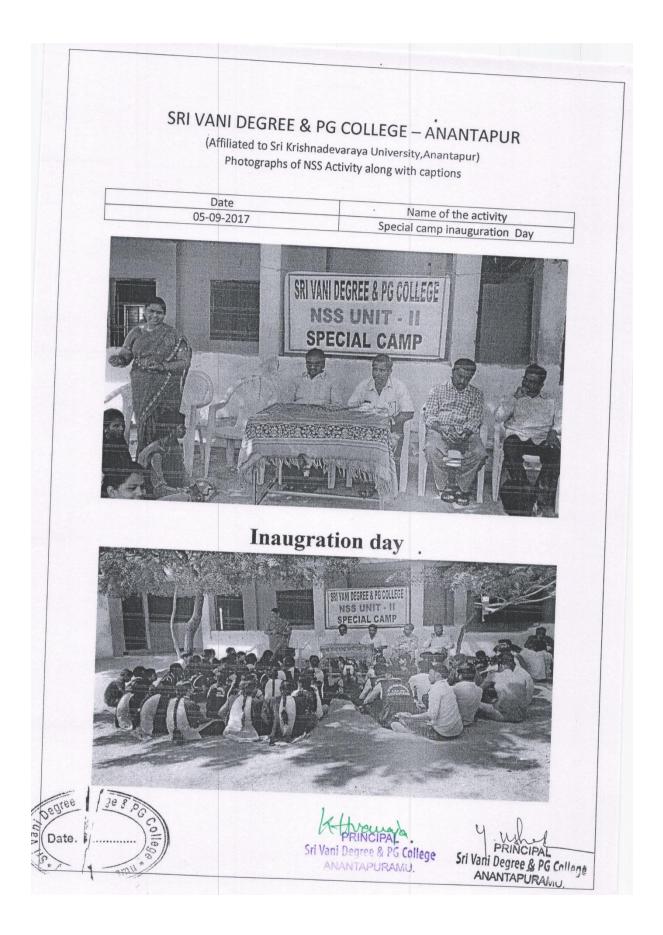

ACTIVITIES FOR THE ACADEMIC YEAR 2016-17













































ACTIVITIES FOR THE ACADEMIC YEAR 2017-18

























ACTIVITIES FOR THE ACADEMIC YEAR 2018-19















|                                                                                   | SRI VANI DEGREE & P.G. COLLEGE<br>Affiliated to SK University Ananthapuramu<br>6(A)GIRLS BN NCC ATP 36(B) |
|-----------------------------------------------------------------------------------|-----------------------------------------------------------------------------------------------------------|
| P                                                                                 | HOTOGRAPHS OF NCC ACTIVITY                                                                                |
| DATE<br>02-10-2018                                                                |