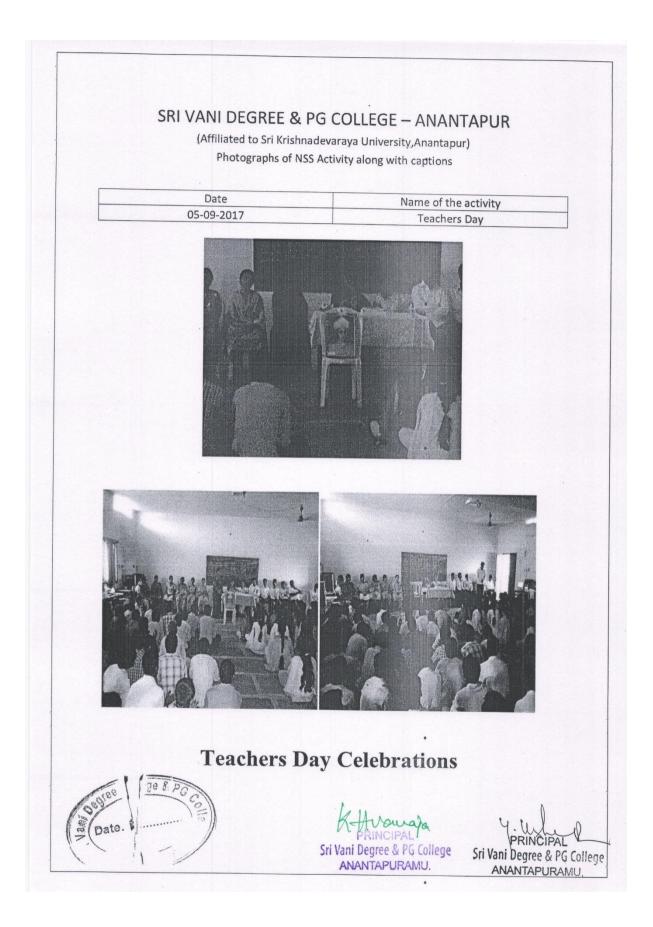

ACTIVITIES FOR THE ACADEMIC YEAR 2016-17













































ACTIVITIES FOR THE ACADEMIC YEAR 2017-18

























ACTIVITIES FOR THE ACADEMIC YEAR 2018-19















|                                                                                   | SRI VANI DEGREE & P.G. COLLEGE<br>Affiliated to SK University Ananthapuramu<br>6(A)GIRLS BN NCC ATP 36(B) |
|-----------------------------------------------------------------------------------|-----------------------------------------------------------------------------------------------------------|
| P                                                                                 | HOTOGRAPHS OF NCC ACTIVITY                                                                                |
| DATE<br>02-10-2018                                                                | NAME OF THE ACTIVITY<br>SHRAMADHAN