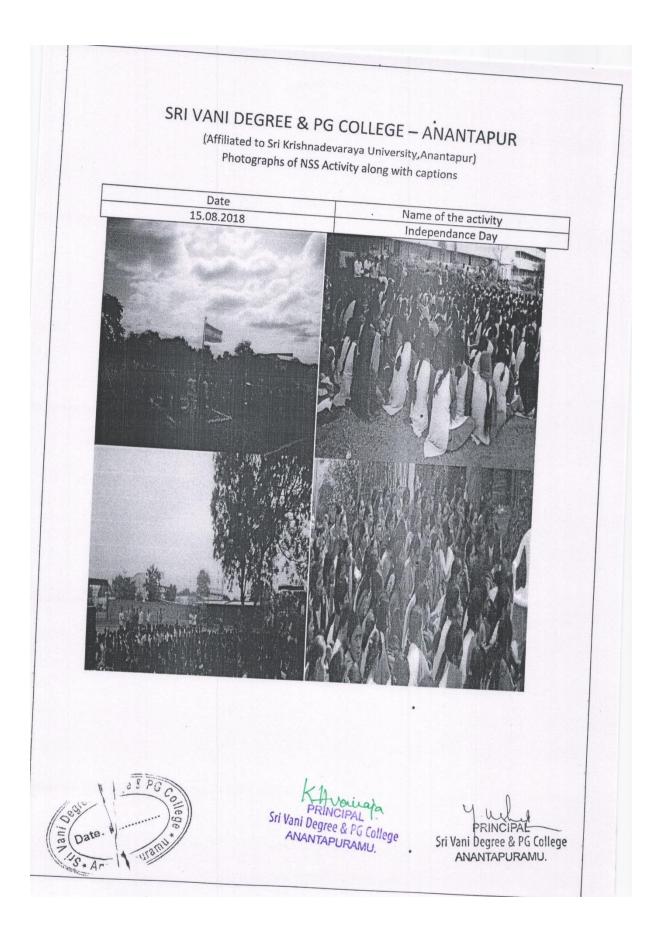

ACTIVITIES FOR THE ACADEMIC YEAR 2016-17

ACTIVITIES FOR THE ACADEMIC YEAR 2017-18

ACTIVITIES FOR THE ACADEMIC YEAR 2018-19

|                                                                                   | SRI VANI DEGREE & P.G. COLLEGE<br>Affiliated to SK University Ananthapuramu<br>6(A)GIRLS BN NCC ATP 36(B) |
|-----------------------------------------------------------------------------------|-----------------------------------------------------------------------------------------------------------|
| P                                                                                 | HOTOGRAPHS OF NCC ACTIVITY                                                                                |
| DATE<br>02-10-2018                                                                | NAME OF THE ACTIVITY<br>SHRAMADHAN                                                                        |
|                                                                                   |                                                                                                           |
| Signature of the<br><b>LT.B.NARMA</b><br>Associate NCC O<br>Sri Vani Degree Colle | DA Yull                                                                                                   |