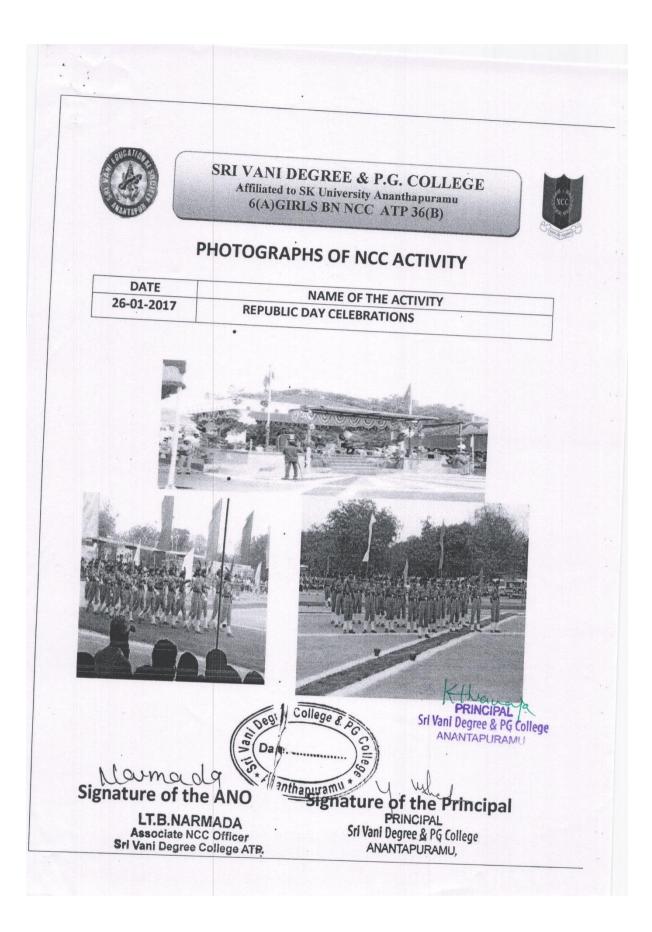

## SRI VANI DEGREE & P.G. COLLEGE Affiliated to SK University Ananthapuramu 6(A)GIRLS BN NCC ATP 36(B)

.