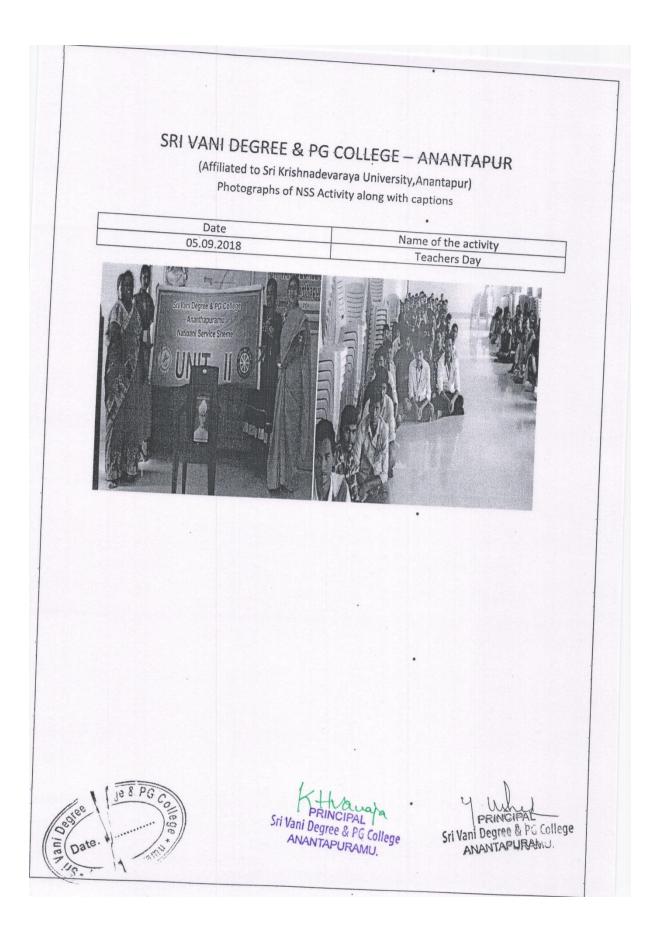

ACTIVITIES FOR THE ACADEMIC YEAR 2016-17

ACTIVITIES FOR THE ACADEMIC YEAR 2017-18

ACTIVITIES FOR THE ACADEMIC YEAR 2018-19

|                                                                                   | SRI VANI DEGREE & P.G. COLLEGE<br>Affiliated to SK University Ananthapuramu<br>6(A)GIRLS BN NCC ATP 36(B) |
|-----------------------------------------------------------------------------------|-----------------------------------------------------------------------------------------------------------|
| P                                                                                 | HOTOGRAPHS OF NCC ACTIVITY                                                                                |
| DATE<br>02-10-2018                                                                | NAME OF THE ACTIVITY<br>SHRAMADHAN                                                                        |
|                                                                                   |                                                                                                           |
| Signature of the<br><b>LT.B.NARMA</b><br>Associate NCC O<br>Sri Vani Degree Colle | DA Yull                                                                                                   |