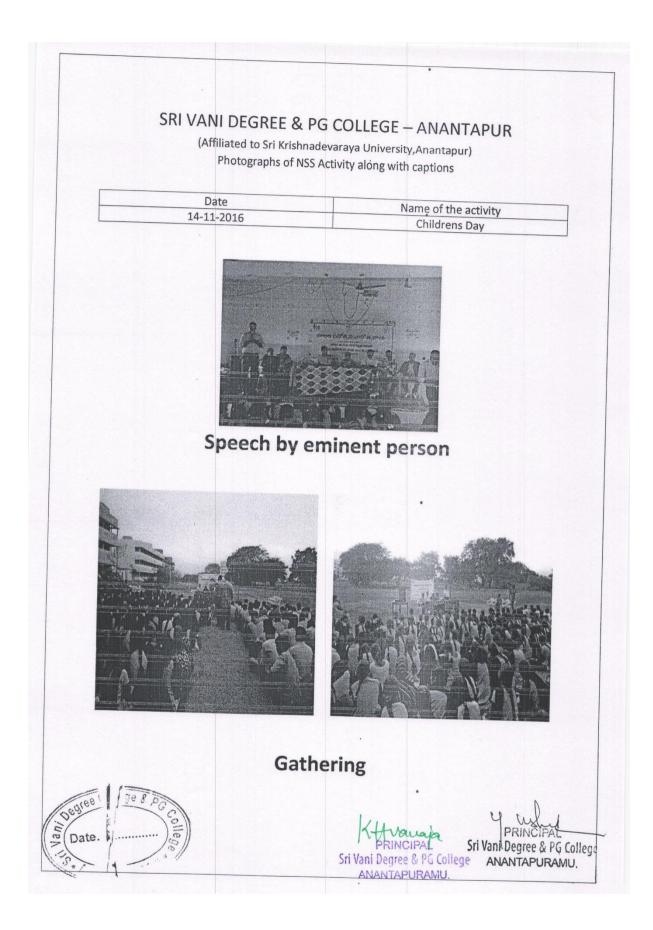

ACTIVITIES FOR THE ACADEMIC YEAR 2016-17

ACTIVITIES FOR THE ACADEMIC YEAR 2017-18

ACTIVITIES FOR THE ACADEMIC YEAR 2018-19

|                                                                                   | SRI VANI DEGREE & P.G. COLLEGE<br>Affiliated to SK University Ananthapuramu<br>6(A)GIRLS BN NCC ATP 36(B) |
|-----------------------------------------------------------------------------------|-----------------------------------------------------------------------------------------------------------|
| P                                                                                 | HOTOGRAPHS OF NCC ACTIVITY                                                                                |
| DATE<br>02-10-2018                                                                | NAME OF THE ACTIVITY<br>SHRAMADHAN                                                                        |
|                                                                                   |                                                                                                           |
| Signature of the<br><b>LT.B.NARMA</b><br>Associate NCC O<br>Sri Vani Degree Colle | DA Yull                                                                                                   |