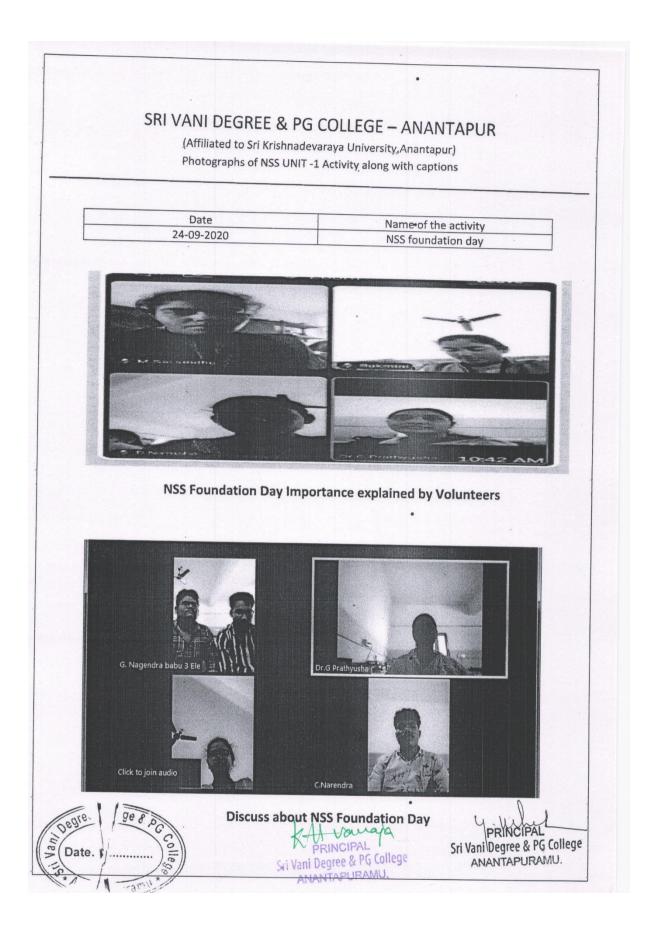

| Nationa                                         | al Girl Child Day            |
|                                     | ANIOEGREE AND P.G. COLLE<br>ANANTHAPURAMU<br>IONAL SERVICE SCHE<br>UNIT - I |                                                 |                              |
|                                     | Girl Child                                                                  | Day                                             |                              |
| Oegree Je & pG College<br>Uun Date. | XI Vani Dear                                                                | reccare<br>NCIPAL<br>ee & PG College<br>PURAMU. | Sri Vani Degree & PG College |



ACTIVITIES FOR THE ACADEMIC YEAR 2020-21













## SRI VANI DEGREE & PG COLLEGE – ANANTAPUR (Affiliated to Sri Krishnadevaraya University, Anantapur) Photographs of NSS UNIT -1 Activity along with captions Date Name of the activity 30-09-2020 Essay Writing Competition ili View prathyusha Dr.G Prat Online Essay Writing Competition on Swachhata Shahida Bsd Ele 🖔 K.sai Vaish % k.chandana % T.Sree Sai Online Essay Writing Competition on Swachhata - A tribute to Mahatma Sii Vani Degree & PG College ANANTAPURAMU. PRIN Sri Vani Degree & PG Colleg ANANTAPURAMU

## SRI VANI DEGREE & PG COLLEGE – ANANTAPUR

(Affiliated to Sri Krishnadevaraya University, Anantapur) Photographs of NSS UNIT -1 Activity along with captions

| Date       |                                             |  |  |
|------------|---------------------------------------------