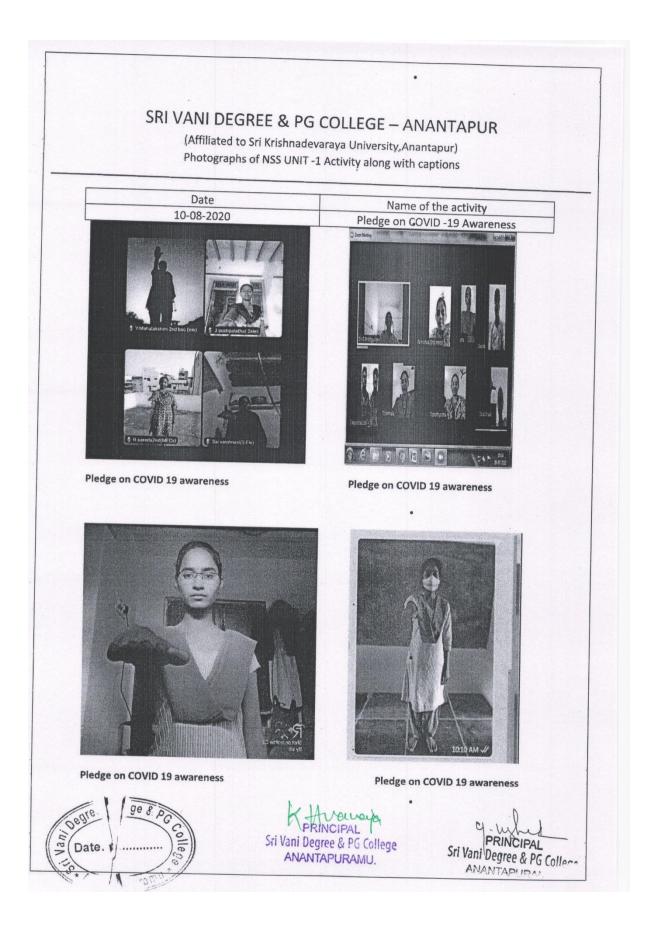

| Nationa                                         | al Girl Child Day            |
|                                     | ANIOEGREE AND P.G. COLLE<br>ANANTHAPURAMU<br>IONAL SERVICE SCHE<br>UNIT - I |                                                 |                              |
|                                     | Girl Child                                                                  | Day                                             |                              |
| Oegree Je & pG College<br>Uun Date. | XI Vani Dear                                                                | reccare<br>NCIPAL<br>ee & PG College<br>PURAMU. | Sri Vani Degree & PG College |



ACTIVITIES FOR THE ACADEMIC YEAR 2020-21













## SRI VANI DEGREE & PG COLLEGE – ANANTAPUR (Affiliated to Sri Krishnadevaraya University, Anantapur) Photographs of NSS UNIT -1 Activity along with captions Date Name of the activity 30-09-2020 Essay Writing Competition ili View prathyusha Dr.G Prat Online Essay Writing Competition on Swachhata Shahida Bsd Ele 🖔 K.sai Vaish % k.chandana % T.Sree Sai Online Essay Writing Competition on Swachhata - A tribute to Mahatma Sii Vani Degree & PG College ANANTAPURAMU. PRIN Sri Vani Degree & PG Colleg ANANTAPURAMU

## SRI VANI DEGREE & PG COLLEGE – ANANTAPUR

(Affiliated to Sri Krishnadevaraya University, Anantapur) Photographs of NSS UNIT -1 Activity along with captions

| Date       |                                             |  |  |
|------------|---------------------------------------