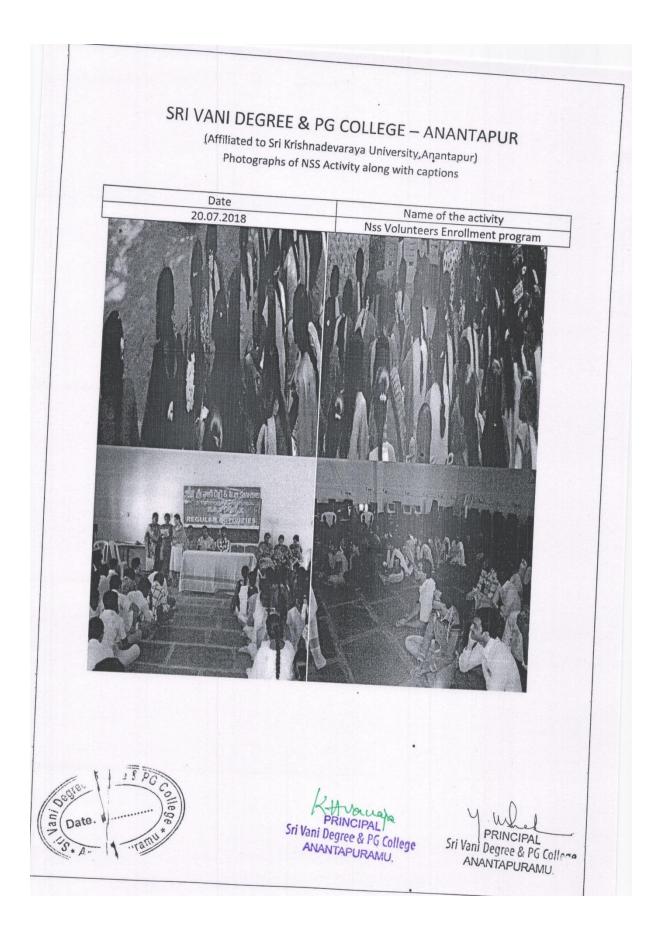

ACTIVITIES FOR THE ACADEMIC YEAR 2016-17













































ACTIVITIES FOR THE ACADEMIC YEAR 2017-18

























ACTIVITIES FOR THE ACADEMIC YEAR 2018-19















|                                                                                   | SRI VANI DEGREE & P.G. COLLEGE<br>Affiliated to SK University Ananthapuramu<br>6(A)GIRLS BN NCC ATP 36(B) |
|-----------------------------------------------------------------------------------|-----------------------------------------------------------------------------------------------------------|
| P                                                                                 | HOTOGRAPHS OF NCC ACTIVITY                                                                                |
| DATE<br>02-10-2018                                                                | NAME OF THE ACTIVITY<br>SHRAMADHAN                                                                        |
|