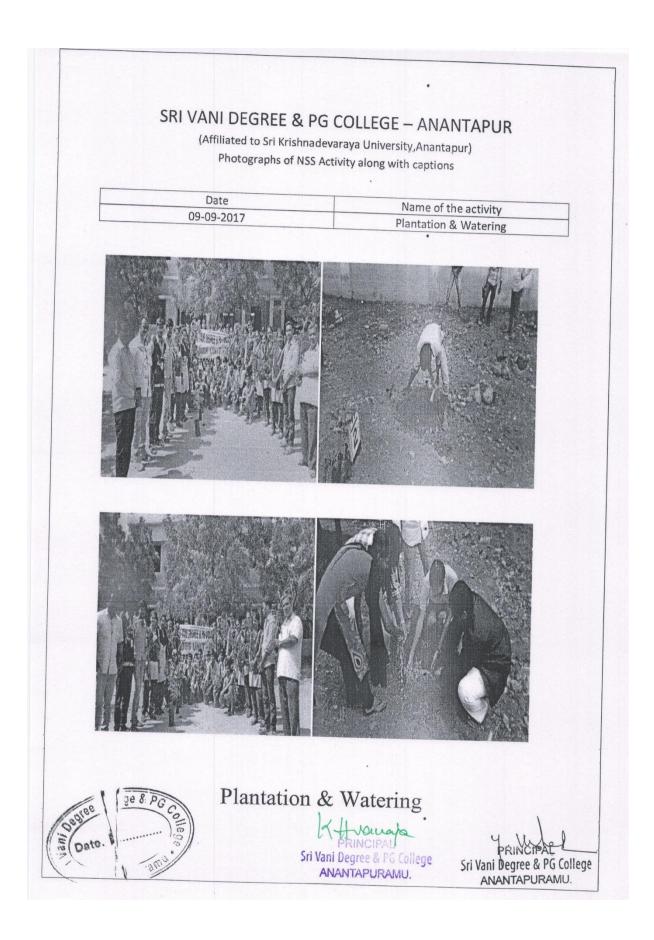

| SRI VAN<br>(Af                      | I DEGREE & PG                                                               | Varavallation                                   |                              |
|-------------------------------------|-----------------------------------------------------------------------------|-------------------------------------------------|------------------------------|
|                                     | Photographs of NSS Ad                                                       | ctivity along with ca                           | nantapur)<br>ptions          |
|                                     |                                                                             |                                                 | •                            |
|                                     | ate                                                                         | Name                                            | e of the activity            |
| 24.01                               | .2020                                                                       | Nationa                                         | al Girl Child Day            |
|                                     | ANIOEGREE AND P.G. COLLE<br>ANANTHAPURAMU<br>IONAL SERVICE SCHE<br>UNIT - I |                                                 |                              |
|                                     | Girl Child                                                                  | Day                                             |                              |
| Oegree Je & pG College<br>Uun Date. | XI Vani Dear                                                                | reccare<br>NCIPAL<br>ee & PG College<br>PURAMU. | Sri Vani Degree & PG College |