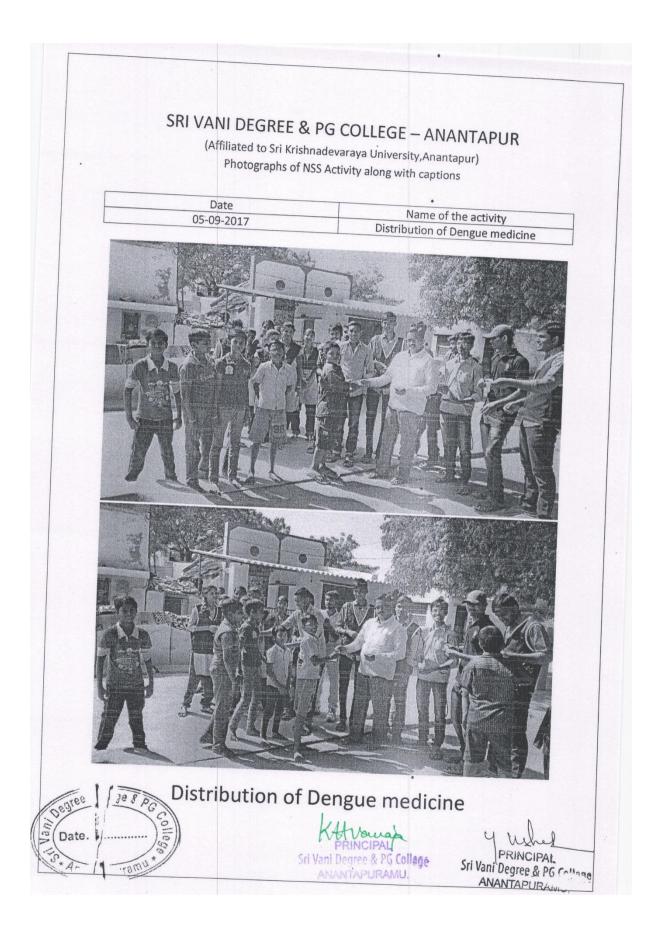

ACTIVITIES FOR THE ACADEMIC YEAR 2016-17













































ACTIVITIES FOR THE ACADEMIC YEAR 2017-18

























ACTIVITIES FOR THE ACADEMIC YEAR 2018-19















|                                                                                   | SRI VANI DEGREE & P.G. COLLEGE<br>Affiliated to SK University Ananthapuramu<br>6(A)GIRLS BN NCC ATP 36(B) |
|-----------------------------------------------------------------------------------|-----------------------------------------------------------------------------------------------------------|
| P                                                                                 | HOTOGRAPHS OF NCC ACTIVITY                                                                                |
| DATE<br>02-10-2018                                                                | NA