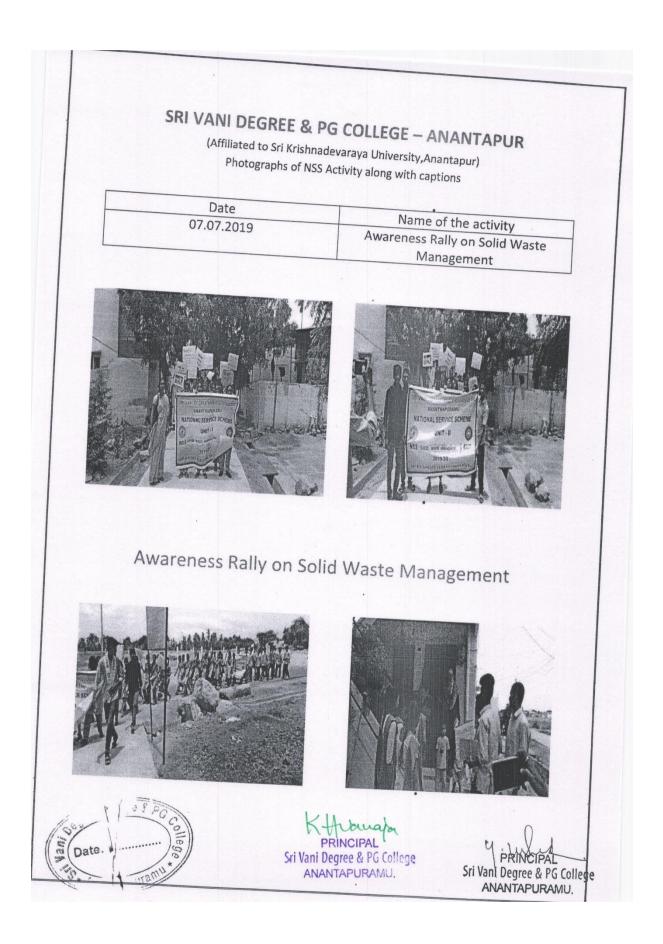

| HOTOGRAPHS OF NCC ACTIVITY                                                                                |
| DATE<br>02-10-2018                                                                | NAME OF THE ACTIVITY<br>SHRAMADHAN                                                                        |
|                                                                                   |                                                                                                           |
| Signature of the<br><b>LT.B.NARMA</b><br>Associate NCC O<br>Sri Vani Degree Colle | DA Yull                                                                                                   |







## ACTIVITIES FOR THE ACADEMIC YEAR 2019-20























































## SRI VANI DEGREE & P.G. COLLEGE Affiliated to SK University Ananthapuramu 6(A)GIRLS BN NCC ATP 36(B)

.

## PHOTOGRAPHS OF NCC ACTIVITY

| DATE       | NAME OF THE ACTIVITY                 |
|------------|--------------------------------------|
| 06-01-2020 | SWACHA BHARATH CLOCUTION COMPETITION |





Signature of the ANO "hapuram Signature of the Principal LT.B.NARMADA Associate NCC Officer Sri Vani Degree College ATP. Si Vani Degree & PG College ATP. Si Vani Degree & PG College ANANTAPURAMU:







| SRI VAN<br>(Af                      | I DEGREE & PG                                                               | Varavallation                                   |                              |
|-------------------------------------|---------