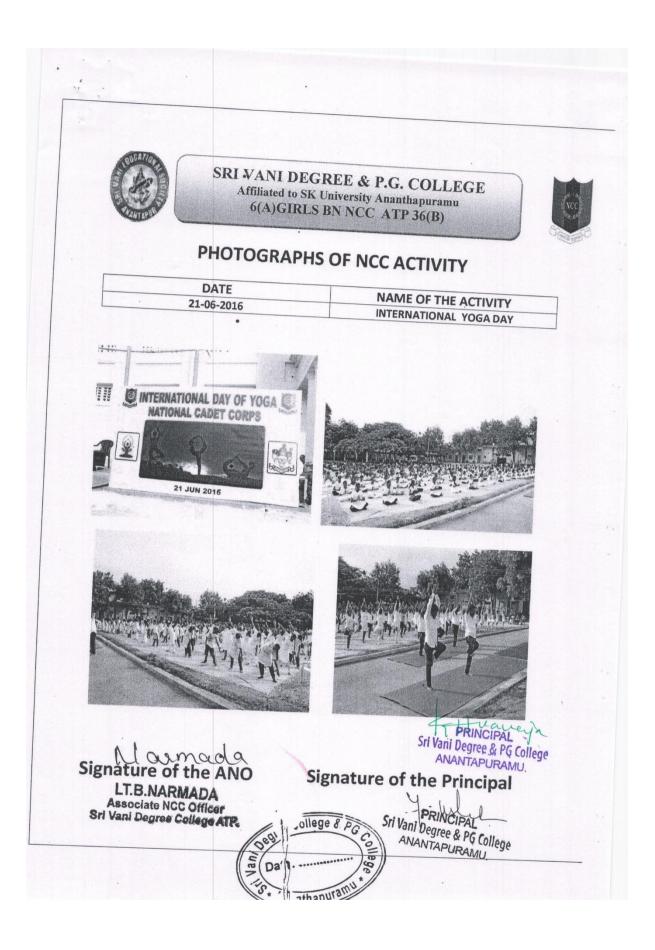

## SRI VANI DEGREE & P.G. COLLEGE Affiliated to SK University Ananthapuramu 6(A)GIRLS BN NCC ATP 36(B)

.

## PHOTOGRAPHS OF NCC ACTIVITY

| DATE       | NAME OF THE ACTIVITY                 |
|------------|--------------------------------------|
| 06-01-2020 | SWACHA BHARATH CLOCUTION COMPETITION |

Signature of the ANO "hapuram Signature of the Principal LT.B.NARMADA Associate NCC Officer Sri Vani Degree College ATP. Si Vani Degree & PG College ATP. Si Vani Degree & PG College ANANTAPURAMU: